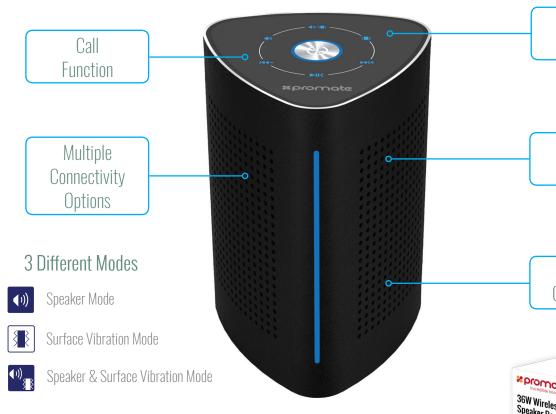

## 36W Bluetooth v4.0 Surface Vibration Speaker Boombox

Super Bass Performance | Touch Control System | Dynamic Crystal-clear Sound

Easy Music Navigation

> Powerful Speaker

Universal Compatibility

Stereo Sound

Quality

Battery

Function

Vibration Speaker

Take your music anywhere, turning everything from a window to a table into a speaker. The sonic system with Cyclone vibrates like a regular speaker but amplifies these vibrations to allow them to resonate through anything; from a desk or window to a cup or cardboard box. This means you get the power of a much larger amplifier and speaker into a portable package. Turn your whole environment into a speaker with Cyclone.

- Bluetooth Version: CSR 4.0
- Bluetooth Chipset: CSR8635
- Bluetooth Frequency: 2402-2480MHz
- Bluetooth Profiles: HFP, AVRCP, A2DP