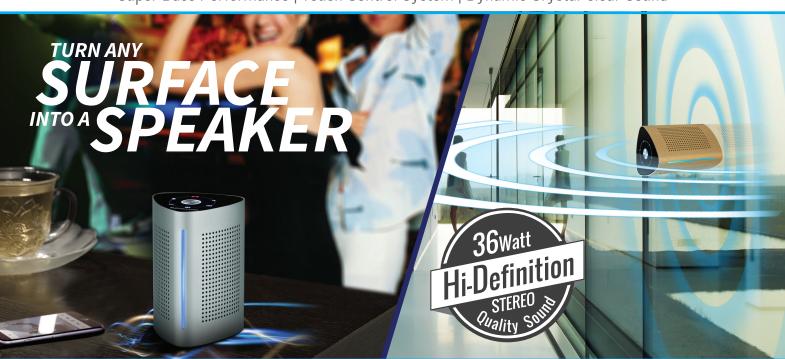

## 36W Bluetooth v4.0 Surface Vibration Speaker Boombox

Super Bass Performance | Touch Control System | Dynamic Crystal-clear Sound

Easy Music Navigation

> Powerful Speaker

Universal Compatibility

Stereo Sound

Quality

Battery

Function

Vibration Speaker

Take your music anywhere, turning everything from a window to a table into a speaker. The sonic system with Cyclone vibrates like a regular speaker but amplifies these vibrations to allow them to resonate through anything; from a desk or window to a cup or cardboard box. This means you get the power of a much larger amplifier and speaker into a portable package. Turn your whole environment into a speaker with Cyclone.