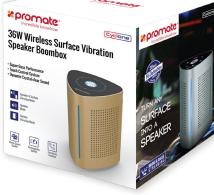

## 36W Bluetooth v4.0 Surface Vibration Speaker Boombox

Super Bass Performance | Touch Control System | Dynamic Crystal-clear Sound

Easy Music Navigation

> Powerful Speaker

Universal Compatibility

Stereo Sound