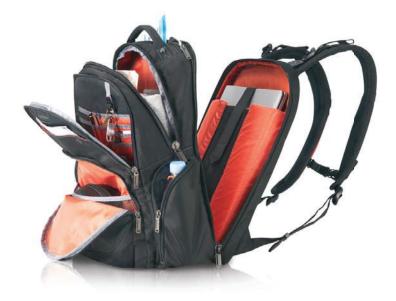

## ATLAS

Checkpoint Friendly Laptop Backpack 11-Inch to 15.6-Inch Adaptable Compartment

Meet the business traveler's best friend. This sleek and cleverly streamlined backpack offers all the space and organization you need to enjoy life on the road, and features an innovative laptop pocket that adjusts to firmly secure a range of sizes, safe and sound.

Spacious, Well-Organized Compartments

Checkpoint Friendly Design

Trolley Handle Pass-Through Strap

Felt-Lined iPad/Kindle/Tablet Pocket

Quick-Access Magazine/Newspaper Pocket

5-Point Balance Strap System

Specifications