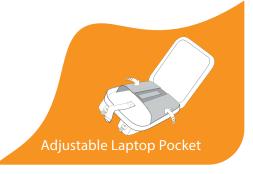

## ATLAS

Checkpoint Friendly Laptop Backpack 11-Inch to 15.6-Inch Adaptable Compartment

Meet the business traveler's best friend. This sleek and cleverly streamlined backpack offers all the space and organization you need to enjoy life on the road, and features an innovative laptop pocket that adjusts to firmly secure a range of sizes, safe and sound.