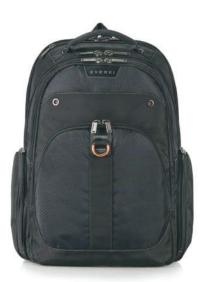

## ATLAS

Checkpoint Friendly Laptop Backpack 11-Inch to 15.6-Inch Adaptable Compartment

Meet the business traveler's best friend. This sleek and cleverly streamlined backpack offers all the space and organization you need to enjoy life on the road, and features an innovative laptop pocket that adjusts to firmly secure a range of sizes, safe and sound.