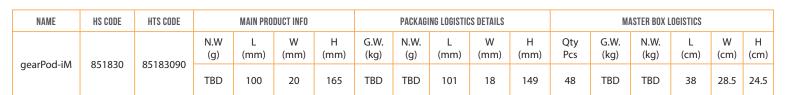

## Premium Universal Ergonomic In-Ear Mono Earphone with In-Line Remote & Mic for Music & Calls



Feel every beat with this amazing ergonomically designed in-ear mono earphone: gearPod-iM. Pick up calls on-the-go with the call button & built-in mic. Control your music playback via the in-line remote. Universally compatible with all devices supporting 3.5mm audio support, simplify your daily commutes & workouts with gearPod-iM.



| COMPATIBILITY                     | PACKAGING CONTENT | COLOR       | CERTIFICATION  |
|-----------------------------------|-------------------|-------------|----------------|
| All Devices with 3.5mm Audio Jack | gearPod-iM        | Black White | ( € RoHS 🛟 🖺 💩 |





Model Name: **q∈arPod-iM**