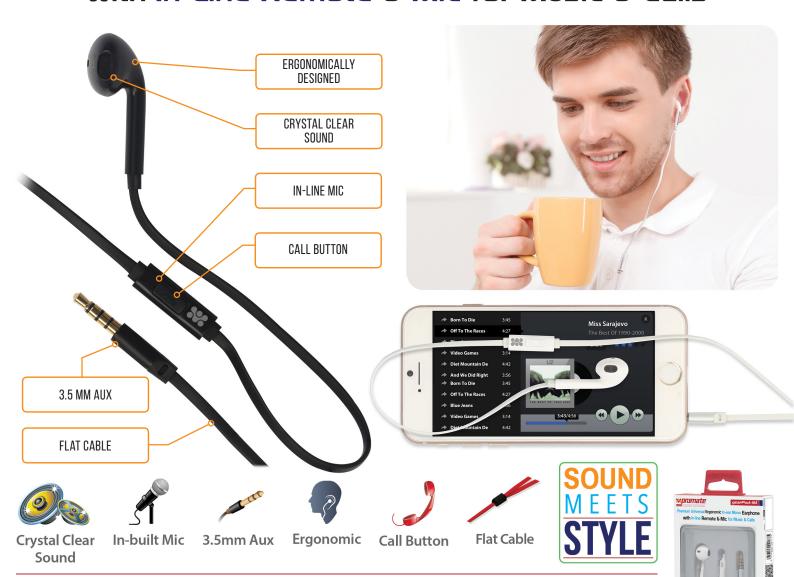

## Premium Universal Ergonomic In-Ear Mono Earphone with In-Line Remote & Mic for Music & Calls

Feel every beat with this amazing ergonomically designed in-ear mono earphone: gearPod-iM. Pick up calls on-the-go with the call button & built-in mic. Control your music playback via the in-line remote. Universally compatible with all devices supporting 3.5mm audio support, simplify your daily commutes & workouts with gearPod-iM.