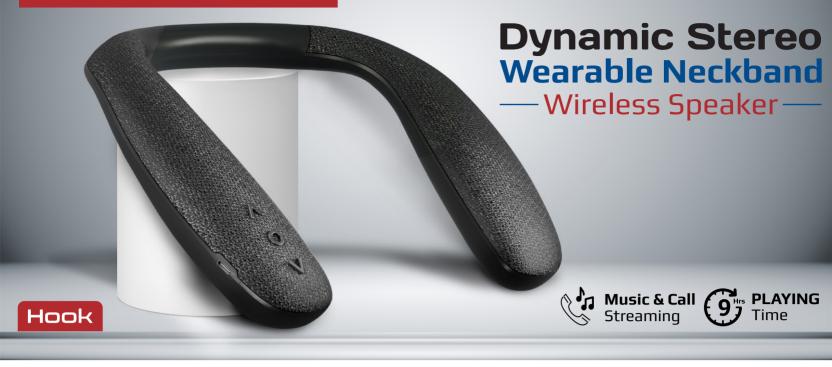

A wearable speaker packed with a thump, Hook creates a unique sound experience. This dynamic speaker surrounds you with clear, high-definition sound while keeping you aware of your surroundings. The lightweight silicon design leans lightly on your shoulder providing a comfortable and secure fit

## **High-Definition Sound**

The wireless speaker's built-in 6W speaker system creates a truly unique sound experience

# Long Battery Life

9 hours of continuous playback support ensures you have tunes playing through your busiest days

# Lightweight Design

This headphone neckband can be adjusted to fit your neckline, and rest on your shoulders providing a comfortable and secure fit

### Hands-free Support

Hook leaves your hands free and allows you to make calls that are crystal clear

Hook, Charging Cable, Userguide