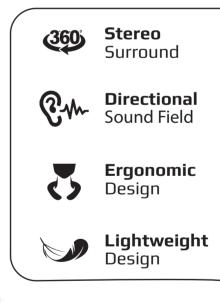

## **High-Definition Sound**

The wireless speaker's built-in 6W speaker system creates a truly unique sound experience

# Lightweight Design

This headphone neckband can be adjusted to fit your neckline, and rest on your shoulders providing a comfortable and secure fit