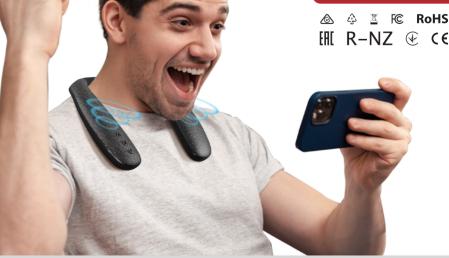

A wearable speaker packed with a thump, Hook creates a unique sound experience. This dynamic speaker surrounds you with clear, high-definition sound while keeping you aware of your surroundings. The lightweight silicon design leans lightly on your shoulder providing a comfortable and secure fit

# Lightweight Design

This headphone neckband can be adjusted to fit your neckline, and rest on your shoulders providing a comfortable and secure fit

### Hands-free Support

Hook leaves your hands free and allows you to make calls that are crystal clear

Hook, Charging Cable, Userguide