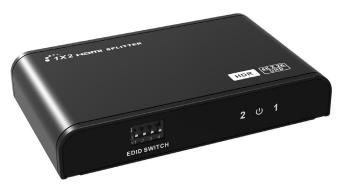

| Specifications               |                                                                            |
|------------------------------|----------------------------------------------------------------------------|
| Input                        | 1 x HDMI                                                                   |
| Output                       | 2×HDMI                                                                     |
| Power Indicator LED          | 1xLED                                                                      |
| Signal Indicator LED         | 2×LED                                                                      |
| HDMI Version                 | Compatible with HDMI1.4,HDMI2.0                                            |
| HDCP Version                 | Compatible with HDCP1.4,HDCP2.2                                            |
| HDMI Resolution              | 480i/480p/576i/576p/720p/1080i/1080p/4K2K@24/25/30/60Hz                    |
| Frequency Range              | 25MHz~594MHz                                                               |
| Video Form                   | Supports 3D video and 4K2K@30/60Hz ultra HD video                          |
| Input and Output TMDS Signal | 0.7~1.2Vp-p(TMDS)                                                          |
| Input and Output DDC Signal  | 5Vp-p(TTL)                                                                 |
| Audio                        | Supports standard audio and DSD (Direct Stream Digital) and HD (HBR) audio |
| HDR                          | Support                                                                    |
| Working Temperature          | 0°C ~ 60°C                                                                 |
| Power Supply                 | DC5V/1A                                                                    |
| Power Consumption            | <2.5W                                                                      |
| Dimension                    | 96mm(L) x 59mm(W) x 16.8mm(H)                                              |
| Weight                       | 100g                                                                       |
| Colour                       | Black                                                                      |