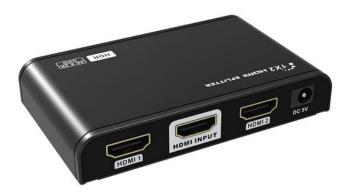

## HDMI Splitter with HDR and EDID

Model Code: LKV312V2.0-HDR LKV312HDR-V2.0

1x2 HDMI splitter distributing 1x HDMI source to 2x HDMI displays simultaneously. Apply to STB, DVD, Media Player, Laptop, D-VHS and other HD-Player devices. Compatible with HDMI 3D and 4K2K.

| Specifications               |                                                                            |
|------------------------------|----------------------------------------------------------------------------|
| Input                        | 1 x HDMI                                                                   |
| Output                       | 2×HDMI                                                                     |
| Power Indicator LED          | 1xLED                                                                      |
| Signal Indicator LED         | 2×LED                                                                      |
| HDMI Version                 | Compatible with HDMI1.4,HDMI2.0                                            |
| HDCP Version                 | Compatible with HDCP1.4,HDCP2.2                                            |
| HDMI Resolution              | 480i/480p/576i/576p/720p/1080i/1080p/4K2K@24/25/30/60Hz                    |
| Frequency Range              | 25MHz~594MHz                                                               |
| Video Form                   | Supports 3D video and 4K2K@30/60Hz ultra HD video                          |
| Input and Output TMDS Signal | 0.7~1.2Vp-p(TMDS)                                                          |
| Input and Output DDC Signal  | 5Vp-p(TTL)                                                                 |
| Audio                        | Supports standard audio and DSD (Direct Stream Digital) and HD (HBR) audio |
| HDR                          | Support                                                                    |
| Working Temperature          | 0°C ~ 60°C                                                                 |
| Power Supply                 | DC5V/1A                                                                    |
| Power Consumption            | <2.5W                                                                      |
| Dimension                    | 96mm(L) x 59mm(W) x 16.8mm(H)                                              |
| Weight                       | 100g                                                                       |
| Colour                       | Black                                                                      |