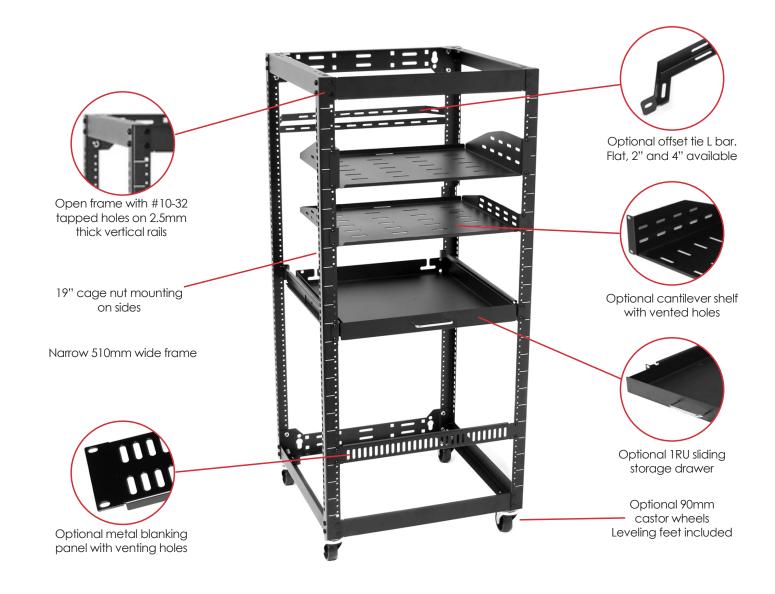

## STACKABLE AV OPEN RACK

FEATURES:

The Dynamix AV Open Rack series has been designed with a narrow (510mm width/depth) profile for flexible AV installations.

- Stackable (stacking kit included with frame)
- 510mm Deep x 510mm Wide
- #10-32 tapped mounting holes front and back
- 19" cage nut mounting on sides
- Leveling feet (included with frame)
- 2.5mm thick vertical rails

| AVR162016RU16RU Stackable AV Rack S10mm Deep x S10mm Wide, Open Frame With #10-32 Tapped Holes On 2.5mm Thick Vertical Rails.<br>Includes 25 Sets #10-32 Screws, Stacking Kit & Levelling FeetAVR222022RU22RU Stackable AV Rack S10mm Deep x S10mm Wide, Open Frame With #10-32 Tapped Holes On 2.5mm Thick Vertical Rails.<br>Includes 25 Sets #10-32 Screws, Stacking Kit & Levelling FeetAVRCW2-4PK90mm Castor Kits, Apcs/ SetAVRCW2-4PK90mm Castor Kits, Apcs/ SetAVRVBP-1U1U1RU Metal Blanking Panel With Vented Holes, Supplied with #10-32 ScrewsAVRVBP-2U2U2RU Metal Blanking Panel With Vented Holes, Supplied with #10-32 ScrewsAVRVBP-3U3U2RU Metal Blanking Panel With Vented Holes, Supplied with #10-32 ScrewsAVRLTBAR10V100AVRLTBAR205100200AVRLTBAR405200AVRLTBAR405200AVRSDRAWER1U1RU1RU1RU Sliding Draver With #10-32 Screws | MODEL CODE   | RACK UNITS | DESCRIPTION                                                                |
|------------------------------------------------------------------------------------------------------------------------------------------------------------------------------------------------------------------------------------------------------------------------------------------------------------------------------------------------------------------------------------------------------------------------------------------------------------------------------------------------------------------------------------------------------------------------------------------------------------------------------------------------------------------------------------------------------------------------------------------------------------------------------------------------------------------------------------------------|--------------|------------|----------------------------------------------------------------------------|
| AVR2220Z2R0Includes 25 Sets #10-32 Screws, Stacking Kit & Levelling FeetAVRCW2-4PK90mm Castor Kits, 4pcs/ SetAVRVBP-1U1U1RU Metal Blanking Panel With Vented Holes, Supplied with #10-32 ScrewsAVRVBP-2U2U2RU Metal Blanking Panel With Vented Holes, Supplied with #10-32 ScrewsAVRVBP-3U3U2RU Metal Blanking Panel With Vented Holes, Supplied with #10-32 ScrewsAVRLTBAR1019inch L-Shaped Tie Bars 10pcs/packAVRLTBAR4052inch Offset Tie L Bar 5pcs/pack                                                                                                                                                                                                                                                                                                                                                                                    | AVR1620      | 16RU       |                                                                            |
| AVRVBP-1U1U1RU Metal Blanking Panel With Vented Holes, Supplied with #10-32 ScrewsAVRVBP-2U2U2RU Metal Blanking Panel With Vented Holes, Supplied with #10-32 ScrewsAVRVBP-3U3U2RU Metal Blanking Panel With Vented Holes, Supplied with #10-32 ScrewsAVRLTBAR1019inch L-Shaped Tie Bars 10pcs/packAVRLTBAR2052inch Offset Tie L Bar 5pcs/packAVRLTBAR4054inch Offset Tie L Bar 5pcs/pack                                                                                                                                                                                                                                                                                                                                                                                                                                                      | AVR2220      | 22RU       |                                                                            |
| AVRVBP-2U2U2RU Metal Blanking Panel With Vented Holes, Supplied with #10-32 ScrewsAVRVBP-3U3U2RU Metal Blanking Panel With Vented Holes, Supplied with #10-32 ScrewsAVRLTBAR1019inch L-Shaped Tie Bars 10pcs/packAVRLTBAR2052inch Offset Tie L Bar 5pcs/packAVRLTBAR4054inch Offset Tie L Bar 5pcs/pack                                                                                                                                                                                                                                                                                                                                                                                                                                                                                                                                        | AVRCW2-4PK   |            | 90mm Castor Kits, 4pcs/ Set                                                |
| AVRVBP-3U3U2RU Metal Blanking Panel With Vented Holes, Supplied with #10-32 ScrewsAVRLTBAR1019inch L-Shaped Tie Bars 10pcs/packAVRLTBAR2052inch Offset Tie L Bar Spcs/packAVRLTBAR4054inch Offset Tie L Bar Spcs/pack                                                                                                                                                                                                                                                                                                                                                                                                                                                                                                                                                                                                                          | AVRVBP-1U    | 10         | 1RU Metal Blanking Panel With Vented Holes, Supplied with #10-32 Screws    |
| AVRLTBAR10   19inch L-Shaped Tie Bars 10pcs/pack     AVRLTBAR205   2inch Offset Tie L Bar 5pcs/pack     AVRLTBAR405   4inch Offset Tie L Bar 5pcs/pack                                                                                                                                                                                                                                                                                                                                                                                                                                                                                                                                                                                                                                                                                         | AVRVBP-2U    | 2U         | 2RU Metal Blanking Panel With Vented Holes, Supplied with #10-32 Screws    |
| AVRLTBAR205   2inch Offset Tie L Bar 5pcs/pack     AVRLTBAR405   4inch Offset Tie L Bar 5pcs/pack                                                                                                                                                                                                                                                                                                                                                                                                                                                                                                                                                                                                                                                                                                                                              | AVRVBP-3U    | 3U         | 2RU Metal Blanking Panel With Vented Holes, Supplied with #10-32 Screws    |
| AVRLTBAR405 4inch Offset Tie L Bar 5pcs/pack                                                                                                                                                                                                                                                                                                                                                                                                                                                                                                                                                                                                                                                                                                                                                                                                   | AVRLTBAR10   |            | 19inch L-Shaped Tie Bars 10pcs/pack                                        |
|                                                                                                                                                                                                                                                                                                                                                                                                                                                                                                                                                                                                                                                                                                                                                                                                                                                | AVRLTBAR205  |            | 2inch Offset Tie L Bar 5pcs/pack                                           |
| AVRSDRAWER1U 1RU 1RU Sliding Drawer With #10-32 Screws                                                                                                                                                                                                                                                                                                                                                                                                                                                                                                                                                                                                                                                                                                                                                                                         | AVRLTBAR405  |            | 4inch Offset Tie L Bar 5pcs/pack                                           |
|                                                                                                                                                                                                                                                                                                                                                                                                                                                                                                                                                                                                                                                                                                                                                                                                                                                | AVRSDRAWER1U | 1RU        | 1RU Sliding Drawer With #10-32 Screws                                      |
| AVRSHELF2P1U 1RU 1RU Dual Mounting Ear Cantilever Shelf With Vented Holes & #10-32 Screws                                                                                                                                                                                                                                                                                                                                                                                                                                                                                                                                                                                                                                                                                                                                                      | AVRSHELF2P1U | 1RU        | 1RU Dual Mounting Ear Cantilever Shelf With Vented Holes & #10-32 Screws   |
| AVRSHELF2P2U2RU2RU Dual Mounting Ear Cantilever Shelf With Vented Holes and #10-32 Screws                                                                                                                                                                                                                                                                                                                                                                                                                                                                                                                                                                                                                                                                                                                                                      | AVRSHELF2P2U | 2RU        | 2RU Dual Mounting Ear Cantilever Shelf With Vented Holes and #10-32 Screws |
| AVRSCRW1032 #10-32 Screw Kits 25 Set/Bags                                                                                                                                                                                                                                                                                                                                                                                                                                                                                                                                                                                                                                                                                                                                                                                                      | AVRSCRW1032  |            | #10-32 Screw Kits 25 Set/Bags                                              |