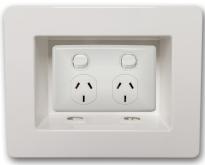

#### Measurements

- Outside Face: 185mm x 145mm
- Inside Face: 129mm x 89mm
- Recess Cutout: 166mm x 100mm
- Depth: 63mm

**Front View incl GPO** 

**Front View** 

**Back View** 

**Side With 2x AMDEX Connector Outlets** 