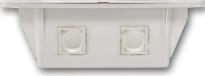

# **AV-RPS03 Recessed Wall Box** with 2-Port GPO

#### **Specifications**

- 2 AMDEX Style Connector Outlets
- Includes 2-Port Switched GPO
- Suitable for 70mm & 90mm wall cavities
- Suitable for plaster walls only
- ABS Moulded Plastic

#### Measurements

- Outside Face: 185mm x 145mm
- Inside Face: 129mm x 89mm
- Recess Cutout: 166mm x 100mm
- Depth: 63mm

**Front View incl GPO** 

**Front View** 

**Back View** 

**Side With 2x AMDEX Connector Outlets** 