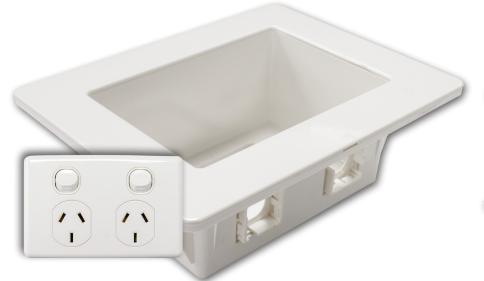

#### **Specifications**

- 2 AMDEX Style Connector Outlets
- Includes 2-Port Switched GPO
- Suitable for 70mm & 90mm wall cavities
- Suitable for plaster walls only
- ABS Moulded Plastic

#### Measurements

- Outside Face: 185mm x 145mm
- Inside Face: 129mm x 89mm
- Recess Cutout: 166mm x 100mm
- Depth: 63mm

**Front View incl GPO** 

**Front View** 

**Back View** 

**Side With 2x AMDEX Connector Outlets** 