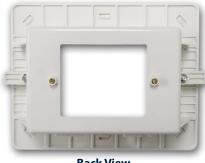

#### Measurements

- Outside Face: 185mm x 145mm
- Inside Face: 129mm x 89mm
- Recess Cutout: 166mm x 100mm
- Depth: 63mm

**Front View incl GPO** 

**Front View** 

**Back View** 

**Side With 2x AMDEX Connector Outlets** 