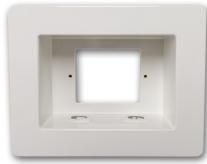

#### Measurements

- Outside Face: 185mm x 145mm
- Inside Face: 129mm x 89mm
- Recess Cutout: 166mm x 100mm
- Depth: 63mm

**Front View incl GPO** 

**Front View** 

**Back View** 

**Side With 2x AMDEX Connector Outlets** 