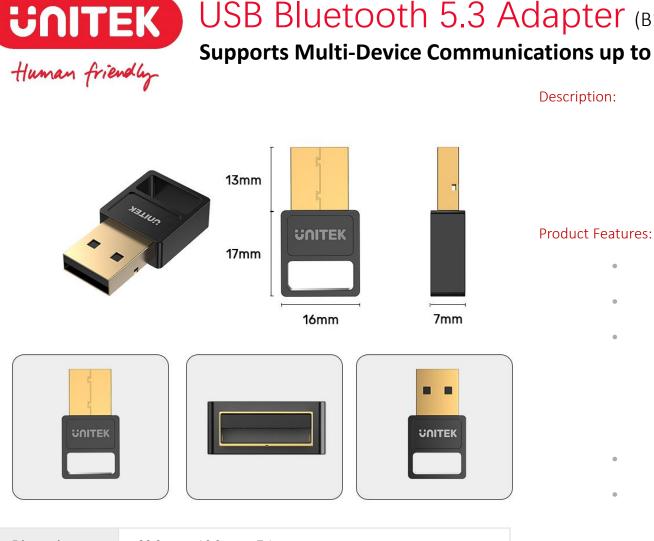

## USB Bluetooth 5.3 Adapter (B105B)

Supports Multi-Device Communications up to 30M.

| Dimensions | 30.0mm x 16.0mm x 7.1mm |
|------------|-------------------------|
| Material   | ABS                     |
| Color      | Black                   |
| Upstream   | USB-A                   |