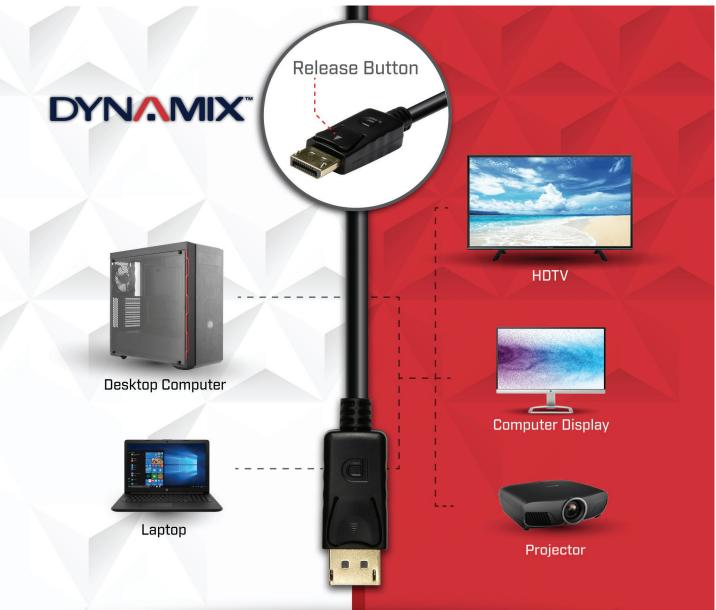

### **DESCRIPTION**

This DisplayPort cable provides a secure connection between your DisplayPort equipped devices and is capable of providing higher performance than either HDMI® or dual-link DVI. The DP cable supports high resolutions of up to 4K2K (3840x2160, 60Hz) with a maximum HBR2 bandwidth of 21.6Gbps, as well as optional audio support. The cable also supports Multi-Stream Transport (MST) for daisy chaining multiple monitors. The cable is DisplayPort (VESA) certified to support DP 1.2 specifications and ensure a high-quality, reliable connection for all of your DisplayPort devices.

#### **FEATURES**

- Connecting a DisplayPort display to a PC or other DisplayPort source
- Gold-plated connectors and 28AWG bare copper conductors
- High-resolution support up to 4K@60Hz
- Support for High Bit Rate 2 (HBR2) bandwidth of up to 21.6Gbps
- DisplayPort (VESA) certified
- Top-of-the-line all-digital audio/video cable
- Simple plug-and-play connectivity
- Supports HDCP (High-Definition Content Protection
- Backward compatible: Designed and manufactured to DisplayPort 1.2 standards