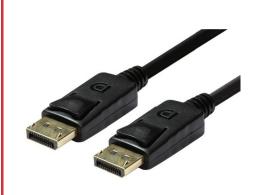

# **DISPLAYPORT CABLE V1.2 DDC COMPLIANT**

## **SPECIFICATIONS**

| Audio                     | Yes, Audio pass-through for uncompressed digital channels (7.1, 5.1, or 2)             |  |
|---------------------------|----------------------------------------------------------------------------------------|--|
| AV Input                  | DisplayPort                                                                            |  |
| AV Output                 | DisplayPort                                                                            |  |
| Cable Length              | 0.5m~10m                                                                               |  |
| Maximum Video Resolutions | 4K2K (3840x2160) @60Hz, 2560x1600@144Hz, 2560x1440@144Hz, 1920x1200@144Hz, 1080p@144Hz |  |
| Connector A               | 1x DisplayPort (20 pin) Latching Male                                                  |  |
| Connector B               | 1x DisplayPort (20 pin) Latching Male                                                  |  |
| Colour                    | Black                                                                                  |  |