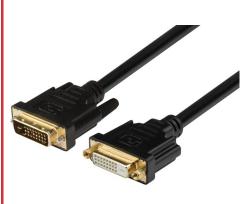

The slim DVI connectors with screws not only support secure connection but also easy plugging & unplugging. This DVI male to female cable has thumb-tightened screws on the male plug and hex nuts on the female receptacle to securely connect a DVI extension cable.

Dual Link DVI-D Male

Dual Link DVI-D Female