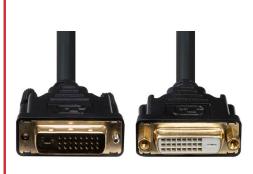

The slim DVI connectors with screws not only support secure connection but also easy plugging & unplugging. This DVI male to female cable has thumb-tightened screws on the male plug and hex nuts on the female receptacle to securely connect a DVI extension cable.

Dual Link DVI-D Male

Dual Link DVI-D Female