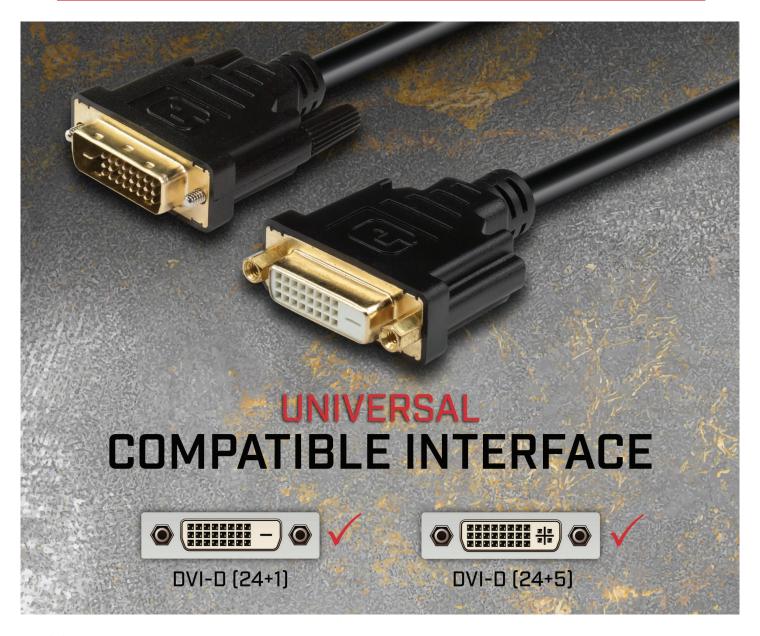

The slim DVI connectors with screws not only support secure connection but also easy plugging & unplugging. This DVI male to female cable has thumb-tightened screws on the male plug and hex nuts on the female receptacle to securely connect a DVI extension cable.

Dual Link DVI-D Male

Dual Link DVI-D Female