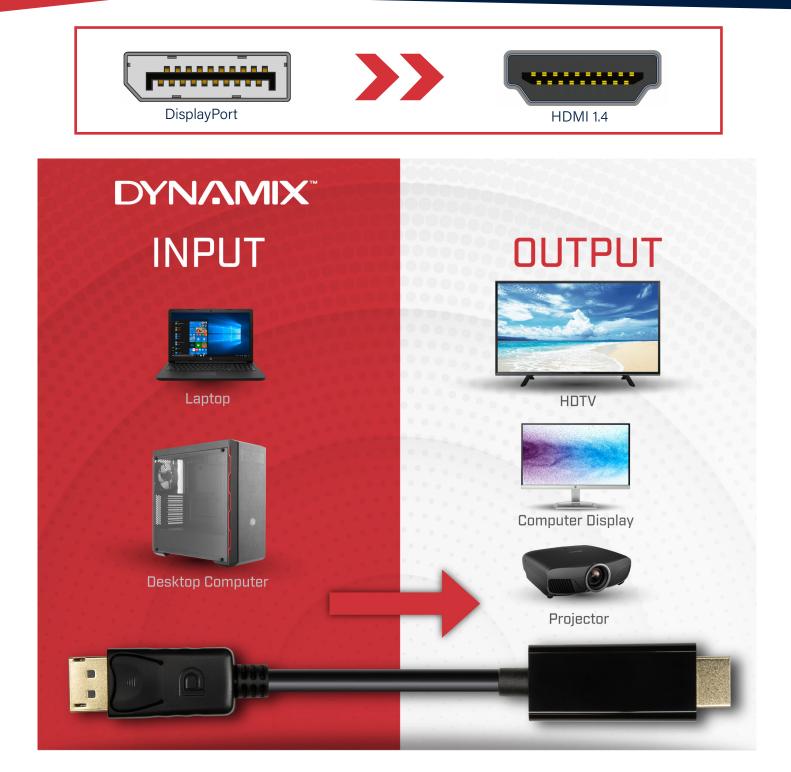

### DESCRIPTION

DisplayPort to HDMI® adapter cable lets you connect your DisplayPort equipped Ultrabook™, laptop or desktop computer to an HDMI television, monitor or projector, with no additional adapters or cables required. The passive adapter supports video resolutions up to Ultra HD 4K@30Hz, ensuring support for high-resolution applications. With a built-in DP to HDMI adapter, this 2m cable delivers a direct connection that eliminates the need for additional adapters, ensuring a tidy, professional installation.

### **FEATURES** I

- Adapter transmits audio & video from DisplayPort to HDMI1.4
- Supports video-mirroring and extended desktop modes
- High Definition support of up to 4K@30Hz (3840x2160)
  Ideal for connecting laptops or tablets to an HDTV
  - Use for movies, presentations, workstations, and more Compact design
- Supports uncompressed audio (LPCM), as well as DTS, Dolby Digital, DTS-HD & Dolby True HD
- 24 -bit audio sample size up to 192kHz sample rate
- Compliant with DP 1.2 specification and HDMI 1.4a