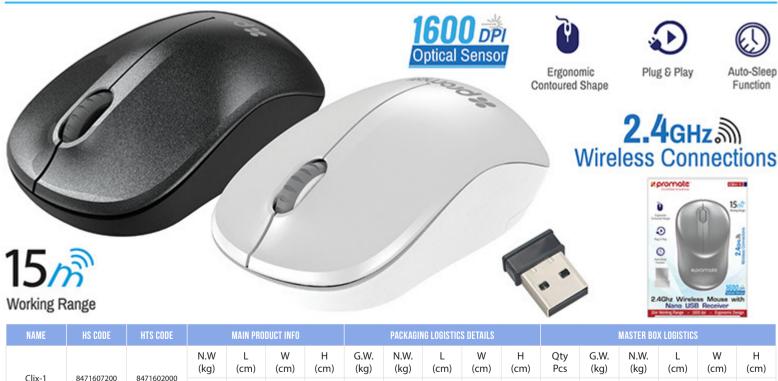

## 2.4Ghz Wireless Mouse with Nano USB Receiver

15m Working Range • 1600dpi • Ergonomic Design

Clix-1 Wireless Optical Mouse is an ergonomic and reliable wireless optical mouse. It features a 1600dPi optical sensor for better accuracy and a Nano USB receiver so tiny that you can plug into your **laptop** or **computer** and forget about it. The **Clix-1** has

a working range of up to 15 meters, which is great for home and office use. It also comes with a sleep mode function to turn itself off when it's idle for some time, simply click on any button to wake it up.

|  | NAME   | HS CODE    | MAIN PRODUCT INFO |             |           |           | PACKAGING LOGISTICS DETAILS |              |              |           |           | MASTER BOX LOGISTICS |            |              |              |           |           |           |
|--|--------|------------|-------------------|-------------|-----------|-----------|-----------------------------|--------------|--------------|-----------|-----------|----------------------|------------|--------------|--------------|-----------|-----------|-----------|
|  | Clix-1 | 8471607200 | 8471602000        | N.W<br>(kg) | L<br>(cm) | W<br>(cm) | H<br>(cm)                   | G.W.<br>(kg) | N.W.<br>(kg) | L<br>(cm) | W<br>(cm) | H<br>(cm)            | Qty<br>Pcs | G.W.<br>(kg) | N.W.<br>(kg) | L<br>(cm) | W<br>(cm) | H<br>(cm) |
|  |        |            |                   | TBD         | 9.5       | 5.5       | 3.5                         | TBD          | TBD          | 10.9      | TBD       | 15.3                 | 40         | TBD          | TBD          | 50        | 26.5      | 38.5      |