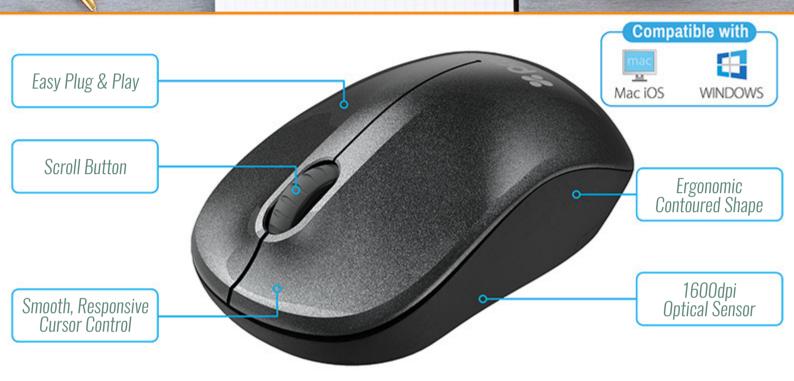

## 2.4Ghz Wireless Mouse with Nano USB Receiver

15m Working Range • 1600dpi • Ergonomic Design

Clix-1 Wireless Optical Mouse is an ergonomic and reliable wireless optical mouse. It features a 1600dPi optical sensor for better accuracy and a Nano USB receiver so tiny that you can plug into your **laptop** or **computer** and forget about it. The **Clix-1** has

a working range of up to 15 meters, which is great for home and office use. It also comes with a sleep mode function to turn itself off when it's idle for some time, simply click on any button to wake it up.