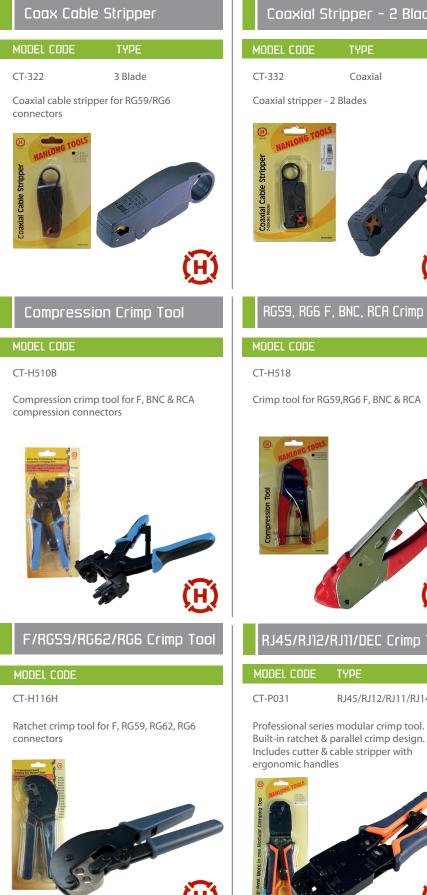

RJ45/RJ12/RJ11/RJ14/DEC

CT-P020 1-200SC 🐨

RJ45/RJ12/RJ11 **Replacement Blades** 

Professional series modular crimp tool. Built-in ratchet & parallel crimp design. Includes cutter & cable stripper with ergonomic handles