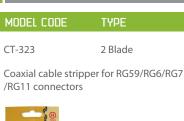

## NETWORK TOOLS

| Coaxial Stripper - 2 Blades                     |
|-------------------------------------------------|
| MODEL CODE TYPE                                 |
| CT-332 Coaxial                                  |
| Coaxial stripper - 2 Blades                     |
|                                                 |
| RG59, RG6 F, BNC, RCA Crimp Tool                |
|                                                 |
| CT-H518<br>Crimp tool for RG59,RG6 F, BNC & RCA |
|                                                 |
| RJ45/RJ12/RJ11/DEC Crimp Tool                   |
| MODEL CODE TYPE                                 |