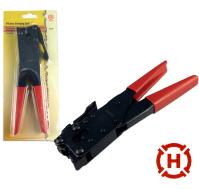

Coax Cable Stripper

9" Conic Crimp Tool

MODEL CODE

CT-507

9" Conic crimp tool for F type connectors