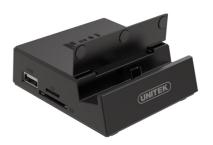

#### **Features:**

- Support Type-C to HDMI output, maximum support up to 4K/30Hz.
- Support Type-C Power Delivery up to 20V/3A input.
- With 3 USB2.0 Ports specification, backward compatible with USB1.1.
- With 2in1 card readers support SD Card or Micro SD Card (either).
- Support 3.5mm Stereo Audio output.
- Support DeX Station for Samsung S8 S9 Note8 series and EMUI desktop for HUAWEI Mate10 P20/P20 PRO, lets you connect your Phone to a monitor, keyboard and mouse for a desktop experience powered by your phone.
- Support Nintendo Switch lets you connect your Nintendo Switch to any HDMI TV devices.

## **Specifications:**

| Dimension  | 110mm x 60mm x 20mm |
|------------|---------------------|
| Upstream   | USB-C Male x1       |
| Downstream | HDMI Female x1      |
|            | USB-A Female x3     |
|            | USB-C Female x1     |
|            | MicroSD x1          |
|            | SD x1               |
|            | 3.5mm Audio Out x1  |
| Color      | Black               |