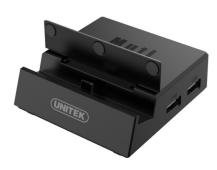

#### **Features:**

- Support Type-C to HDMI output, maximum support up to 4K/30Hz.
- Support Type-C Power Delivery up to 20V/3A input.
- With 3 USB2.0 Ports specification, backward compatible with USB1.1.
- With 2in1 card readers support SD Card or Micro SD Card (either).
- Support 3.5mm Stereo Audio output.
- Support DeX Station for Samsung S8 S9 Note8 series and EMUI desktop for HUAWEI Mate10 P20/P20 PRO, lets you connect your Phone to a monitor, keyboard and mouse for a desktop experience powered by your phone.
- Support Nintendo Switch lets you connect your Nintendo Switch to any HDMI TV devices.

## **Specifications:**

| Dimension  | 110mm x 60mm x 20mm |
|------------|---------------------|
| Upstream   | USB-C Male x1       |
| Downstream | HDMI Female x1      |
|            | USB-A Female x3     |
|            | USB-C Female x1     |
|            | MicroSD x1          |
|            | SD x1               |
|            | 3.5mm Audio Out x1  |
| Color      | Black               |