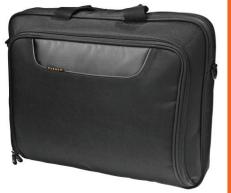

## **Advance Netbook Briefcase**

Make the Advance laptop briefcase your everyday bag. Its slim profile, contemporary design and lightweight construction make this bag an effortless carry. The spacious, well-padded, toploading compartment allows quick and easy access to laptops up to 17".

An included removable non-slip shoulder strap comfortably distributes weight by intuitively contouring to your shoulder - fine adjustments to the strap length can be made manually.

The Advance's separate zippered accessory compartment stays organized with a generous assortment of multifunction pockets, while a quick-access front stash slot keeps important items close at hand.

- \* Accommodates up to 11, 14, 17" laptops
- \* Extra-padded, ergonomic, non-slip shoulder pad
- \* Separate zippered accessory compartment & front stash pocket
- \* Trolley handle pass-through strap
- \* High contrast lining makes items easy to find
- \* Self-healing zippers