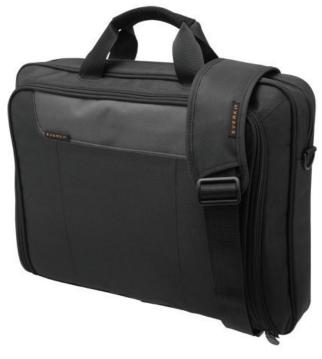

## **Advance Netbook Briefcase**

Make the Advance laptop briefcase your everyday bag. Its slim profile, contemporary design and lightweight construction make this bag an effortless carry. The spacious, well-padded, toploading compartment allows quick and easy access to laptops up to 17".

An included removable non-slip shoulder strap comfortably distributes weight by intuitively contouring to your shoulder - fine adjustments to the strap length can be made manually.

The Advance's separate zippered accessory compartment stays organized with a generous assortment of multifunction pockets, while a quick-access front stash slot keeps important items close at hand.

- \* Accommodates up to 11, 14, 17" laptops
- \* Extra-padded, ergonomic, non-slip shoulder pad
- \* Separate zippered accessory compartment & front stash pocket
- \* Trolley handle pass-through strap
- \* High contrast lining makes items easy to find
- \* Self-healing zippers