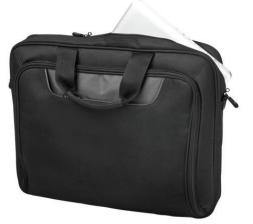

## **Advance Netbook Briefcase**

Make the Advance laptop briefcase your everyday bag. Its slim profile, contemporary design and lightweight construction make this bag an effortless carry. The spacious, well-padded, toploading compartment allows quick and easy access to laptops up to 17".

An included removable non-slip shoulder strap comfortably distributes weight by intuitively contouring to your shoulder - fine adjustments to the strap length can be made manually.

The Advance's separate zippered accessory compartment stays organized with a generous assortment of multifunction pockets, while a quick-access front stash slot keeps important items close at hand.

- \* Accommodates up to 11, 14, 17" laptops
- \* Extra-padded, ergonomic, non-slip shoulder pad
- \* Separate zippered accessory compartment & front stash pocket
- \* Trolley handle pass-through strap
- \* High contrast lining makes items easy to find
- \* Self-healing zippers