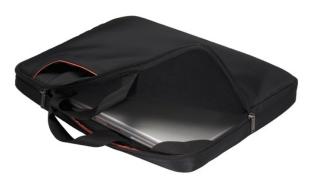

## EKF808S18

Not just your average sleeve. The Commute provides extra protection for laptops up to 18.4" while carrying inside a bag or independently with its clever stow-away handles.

Elastic corner guards keep zippers away from your laptop and also maintain the most effective positioning for the Commute's advanced memory foam padding to absorb bumps and shocks. Soft felt interior lining will not scratch.

A front stash slot can accommodate a power adapter and small accessories, making the Commute a capable independent handcarry shuttle. The handles cleverly stow away when carrying inside another bag.

\* Accommodates up to 18.4" laptops

- \*Advanced memory foam padding to guard against bumps
- \*Soft fine-felt inner lining will not scratch
- \*Front stash slot for documents or power adapter
- \*Design allows optional carrying handles to be stashed away
- \*Unique in-between handle cover to keep moisture/dust out
- \*Self-healing zippers