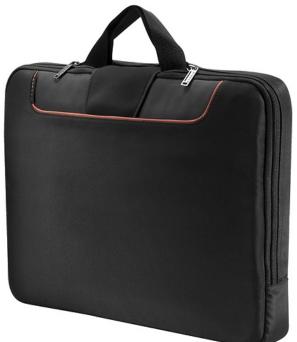

## 18.4" Commute Laptop Sleeve w/Memory Foam

## EKF808S18

Not just your average sleeve. The Commute provides extra protection for laptops up to 18.4" while carrying inside a bag or independently with its clever stow-away handles.

Elastic corner guards keep zippers away from your laptop and also maintain the most effective positioning for the Commute's advanced memory foam padding to absorb bumps and shocks. Soft felt interior lining will not scratch.

A front stash slot can accommodate a power adapter and small accessories, making the Commute a capable independent handcarry shuttle. The handles cleverly stow away when carrying inside another bag.

\* Accommodates up to 18.4" laptops