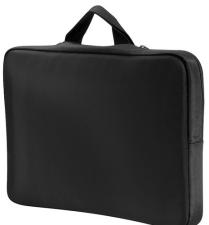

## 18.4" Commute Laptop Sleeve w/Memory Foam

## EKF808S18

Not just your average sleeve. The Commute provides extra protection for laptops up to 18.4" while carrying inside a bag or independently with its clever stow-away handles.

Elastic corner guards keep zippers away from your laptop and also maintain the most effective positioning for the Commute's advanced memory foam padding to absorb bumps and shocks. Soft felt interior lining will not scratch.