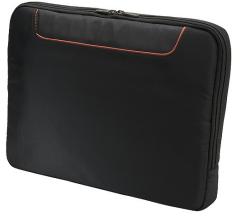

## 18.4" Commute Laptop Sleeve w/Memory Foam

## EKF808S18

Not just your average sleeve. The Commute provides extra protection for laptops up to 18.4" while carrying inside a bag or independently with its clever stow-away handles.

Elastic corner guards keep zippers away from your laptop and also maintain the most effective positioning for the Commute's advanced memory foam padding to absorb bumps and shocks. Soft felt interior lining will not scratch.