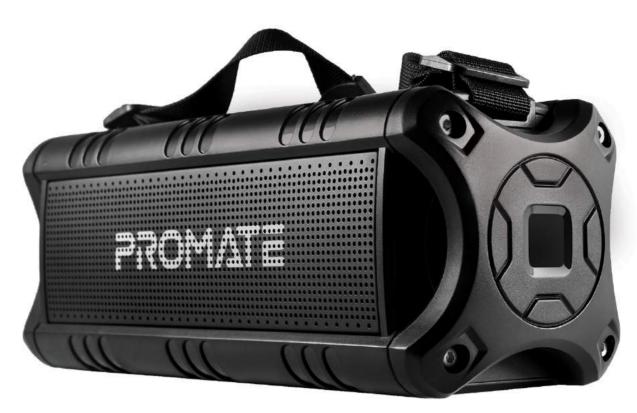

## 30W Rugged IPX5 Water-Resistant Wireless Adventure Speaker

Escalade has a rugged and durable design which makes it the best outdoor Bluetooth speaker. With 30W output, the speaker delivers loud and clear music playback. The speaker is IPX5 water resistant rated, which makes it perfect for using on the beach, poolside, backyard. lt supports or your multiple inputs, including 3.5mm audio jack or wireless

## Features

- Escalade has top-level water resistant capabilities, which makes it your perfect beach party partner.
- 30W high power output, two bass boosters and dual stereo tweeters ensure high-quality sound ((D E)) delivery every time.
- Enjoy your favourite tracks with various connectivity options available. Play it wirelessly or via 3.5mm audio jack.
- Designed for outdoors, Escalade has a rugged design for durability. The adjustable strap makes it easier to carry the speaker.
- Have complete control over your music with the control panel on the top of the speaker.