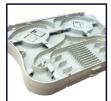

## FEATURES:

- High-density tray accepts up to 48x spliced fibre ٠ cores
- Supplied with 2x 24 position splice cassettes (installed)
- Supplied with internal cable management accessories and cable aland
- 2x Tier screwless fibre adapter plates allow fibre adapters to sit flush with the front face of the tray (purchased separately)
- Compatible with MPO/MTP cassettes
- Telescopic rackmount brackets
- 4x 20mm and 2x 25mm rear cable gland entry points
- Dimensions: 483 x 300 x 44mm (WxDxH)
- Colour: Black Matte
- Weight fully loaded: 2.6Kg

Telescopic Rackmount Brackets

2x 24 Position Splice Cassettes

2 Tier Screw less Fibre Adapter Plates (Purchased Separately)

2x 20mm and 2x 25mm Rear Cable Gland **Entry Points** 

Supplied with Internal Cable Management Accessories & Cable Gland