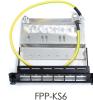

| MODEL CODE | ТҮРЕ                                 |
|------------|--------------------------------------|
| FPP3PB     | 3 Slot Enclosure                     |
| FPP-FFP    | Front Face Protection Plate          |
| FPP-B      | Blanking Plate - Black               |
| FPP-SCD6   | SC Duplex / LC Quad 6 Port Plate     |
| FPP-SCS8   | SC Simplex / LC Duplex 8 Port Plate  |
| FPP-STS8   | ST Simplex / FC Simplex 8 Port Plate |
| FPP-KS6    | 6 Port Unloaded Keystone Plate       |
| FPP-BPSC   | Blanking Plug for FPP-SCD6 Plate     |
| FPP-BPLC   | Blanking Plug for FPP-SCS8 Plate     |