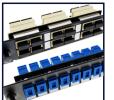

FPP-STS8

FPP-SCS8

FPP-BPLC

Easy Panel Identification Labelling

| MODEL CODE | ТҮРЕ                                 |
|------------|--------------------------------------|
| FPP3PB     | 3 Slot Enclosure                     |
| FPP-FFP    | Front Face Protection Plate          |
| FPP-B      | Blanking Plate - Black               |
| FPP-SCD6   | SC Duplex / LC Quad 6 Port Plate     |
| FPP-SCS8   | SC Simplex / LC Duplex 8 Port Plate  |
| FPP-STS8   | ST Simplex / FC Simplex 8 Port Plate |
| FPP-KS6    | 6 Port Unloaded Keystone Plate       |
| FPP-BPSC   | Blanking Plug for FPP-SCD6 Plate     |
| FPP-BPLC   | Blanking Plug for FPP-SCS8 Plate     |