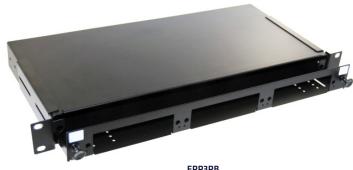

## **19" FIBRE SLIDING TRAY**

Code: FPP3PB

The FPP3PB sliding patch panel accepts 3 LGX pass-through adapter plates for a total of 72FO with LC configuration. Modular panel for multi-applications with MTP/MPO systems, pre-terminated cables or conventional splicing. Easy front access with hinged cable management bar, which provides protection of the patch cords as well as labelling. Panel is supplied unloaded and the modules and plates are supplied separately.

## FEATURES:

- High-density tray accepts up to 48x spliced fibre ٠ cores
- Supplied with 2x 24 position splice cassettes (installed)
- Supplied with internal cable management accessories and cable aland
- 2x Tier screwless fibre adapter plates allow fibre adapters to sit flush with the front face of the tray (purchased separately)
- Compatible with MPO/MTP cassettes
- Telescopic rackmount brackets
- 4x 20mm and 2x 25mm rear cable gland entry points
- Dimensions: 483 x 300 x 44mm (WxDxH)
- Colour: Black Matte
- Weight fully loaded: 2.6Kg