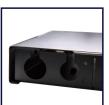

## **19" FIBRE SLIDING TRAY**

Code: FPP3PB

The FPP3PB sliding patch panel accepts 3 LGX pass-through adapter plates for a total of 72FO with LC configuration. Modular panel for multi-applications with MTP/MPO systems, pre-terminated cables or conventional splicing. Easy front access with hinged cable management bar, which provides protection of the patch cords as well as labelling. Panel is supplied unloaded and the modules and plates are supplied separately.