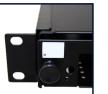

## FEATURES:

- High-density tray accepts up to 48x spliced fibre ٠ cores
- Supplied with 2x 24 position splice cassettes (installed)
- Supplied with internal cable management accessories and cable aland
- 2x Tier screwless fibre adapter plates allow fibre adapters to sit flush with the front face of the tray (purchased separately)
- Compatible with MPO/MTP cassettes
- Telescopic rackmount brackets
- 4x 20mm and 2x 25mm rear cable gland entry points
- Dimensions: 483 x 300 x 44mm (WxDxH)
- Colour: Black Matte
- Weight fully loaded: 2.6Kg

Telescopic Rackmount Brackets

2x 24 Position Splice Cassettes

2 Tier Screw less Fibre Adapter Plates (Purchased Separately)

2x 20mm and 2x 25mm Rear Cable Gland **Entry Points** 

Supplied with Internal Cable Management Accessories & Cable Gland