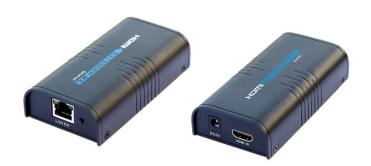

## HDMI Cat5E/6 Network Extender Kit

Model Code: HDMIC373

This is the complete solution to solve the image mosaic, color distortion, transmission failure and other problems when HDMI signal long distance transmitted. It's the professional signal transmission system which combines the function of HDMI signal conversion, reception and reduction and designed for high quality HDMI video signal long-range extension of display system project, such as big screen curtain wall advertising project, industrial automatic control, armamentarium, CCTV, multimedia instruction and so on.

## **Functional Characteristics**

- HDMI network extension technology LENKENG is the first manufacturer that converts HDMI signal to standard network signal to transfer long distance.
- HDMI network distribution technology
  The first HDMI extender + splitter function, you can connect 1pcs transmitter + Npcs Receiver
- Support full standard HDMI specification LKV373 supports all HDMI features including full HD 1080p, deep colour, lip sync and CEC. And the product also supports all high resolution.