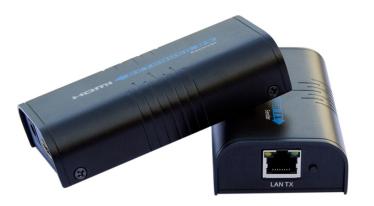

## HDMI Cat5E/6 Network Extender Kit

Model Code: HDMIC373

This is the complete solution to solve the image mosaic, color distortion, transmission failure and other problems when HDMI signal long distance transmitted. It's the professional signal transmission system which combines the function of HDMI signal conversion, reception and reduction and designed for high quality HDMI video signal long-range extension of display system project, such as big screen curtain wall advertising project, industrial automatic control, armamentarium, CCTV, multimedia instruction and so on.

## **Functional Characteristics**

- HDMI network extension technology LENKENG is the first manufacturer that converts HDMI signal to standard network signal to transfer long distance.
- HDMI network distribution technology
  The first HDMI extender + splitter function, you can connect 1pcs transmitter + Npcs Receiver
- Support full standard HDMI specification LKV373 supports all HDMI features including full HD 1080p, deep colour, lip sync and CEC. And the product also supports all high resolution.