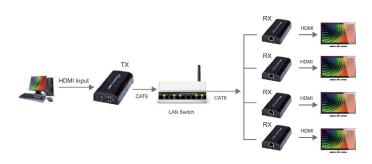

## **Functional Characteristics**

- HDMI network extension technology LENKENG is the first manufacturer that converts HDMI signal to standard network signal to transfer long distance.
- HDMI network distribution technology
  The first HDMI extender + splitter function, you can connect 1pcs transmitter + Npcs Receiver
- Support full standard HDMI specification LKV373 supports all HDMI features including full HD 1080p, deep colour, lip sync and CEC. And the product also supports all high resolution.