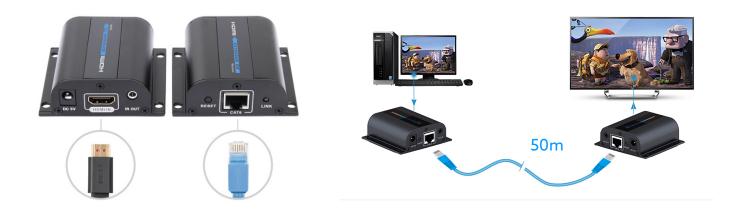

## Model Code: LKV372A

LKV372A HDMI extender is an HDMI network extender transmits HDMI 1080p AV signal up to 50m with Cat6 or higher level cables. It overcomes HDMI signal transmission distance limit to make projects more stable and save cost to a large extent.