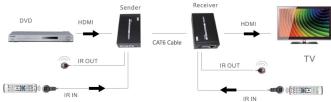

## Extender

Model Code: LKV375N

This HDBaseT single network cable extender kit transmits HDMI signal up to 70M over CAT6 fluently and clearly. It is lossless in signal and supports 3D, 24bits deep colour, kx2K, CEC and HDCP.

## Features:

- Apply HDBaseT extend technology
- Uncompressed HDMI video signal
- Support full HD 1080p@60Hz, 3D,4Kx2K
- Extend 1080p signal over CAT6A up to 70M
- Supports bi-directional IR pass back
- Supports HDCP, CEC, 24 deep colour
- Supports uncompressed LPCM audio and compressed DTS-HD, Dolby True HD
- Includes dual power adapters for both transmitter and receiver