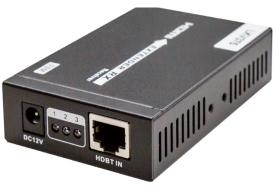

## Extender

Model Code: LKV375N

This HDBaseT single network cable extender kit transmits HDMI signal up to 70M over CAT6 fluently and clearly. It is lossless in signal and supports 3D, 24bits deep colour, kx2K, CEC and HDCP.

## Features:

- Apply HDBaseT extend technology
- Uncompressed HDMI video signal
- Support full HD 1080p@60Hz, 3D,4Kx2K
- Extend 1080p signal over CAT6A up to 70M
- Supports bi-directional IR pass back
- Supports HDCP, CEC, 24 deep colour
- Supports uncompressed LPCM audio and compressed DTS-HD, Dolby True HD
- Includes dual power adapters for both transmitter and receiver