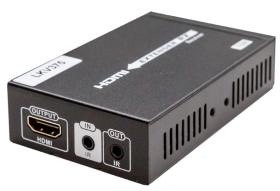

## Extender

Model Code: LKV375N

This HDBaseT single network cable extender kit transmits HDMI signal up to 70M over CAT6 fluently and clearly. It is lossless in signal and supports 3D, 24bits deep colour, kx2K, CEC and HDCP.

## Features:

- Apply HDBaseT extend technology
- Uncompressed HDMI video signal
- Support full HD 1080p@60Hz, 3D,4Kx2K
- Extend 1080p signal over CAT6A up to 70M
- Supports bi-directional IR pass back
- Supports HDCP, CEC, 24 deep colour
- Supports uncompressed LPCM audio and compressed DTS-HD, Dolby True HD
- Includes dual power adapters for both transmitter and receiver