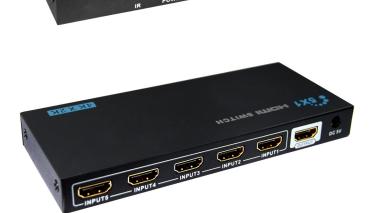

## 5 in 1 out 4K HDMI Switch

## Model Code: LKV501E

This new 5 ports HDMI switch allows five HDMI source devices switched into one HD monitor or projector, switch button and remote control let you enjoy the ultra HD world as you want.

## Features

- Supports HDMI resolution up to 4K x 2K
- Input signal can be switched by remote control or the button on this device
- HDCP pass-through
- Support HDMI 3D signal: 1080p@24Hz, 720p@50Hz/60Hz
- Support compressed audio such as DTS and Dolby
- Support uncompressed audio such as LPCM