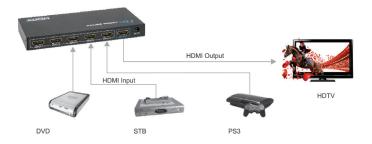

## Model Code: LKV501E

This new 5 ports HDMI switch allows five HDMI source devices switched into one HD monitor or projector, switch button and remote control let you enjoy the ultra HD world as you want.