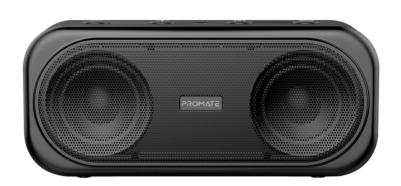

## Portable Dynamic Stereo Speaker with True Wireless Stereo Support

Bring crisp, clear sound wherever you go. Stream music wirelessly and use it as a handsfree, Otic does everything and at optimum performance. An additional handsfree feature for phone conversation makes Otic beyond its size. All this encompassed in an abrasion resistant body, making this speaker a must have for your adventures.

## **Features**

This compact 10watt speaker delivers sound way beyond its size

Play it wirelessly or via the 3.5mm audio jack or the microSD card slot.

Easy navigation through your playlist with the help of a soft touch control panel

Connect the pair of speakers together to experience fuller sound.

Play your favourite tracks for up to 6 hours with Otic 2000mAh rechargeable lithium-ion battery