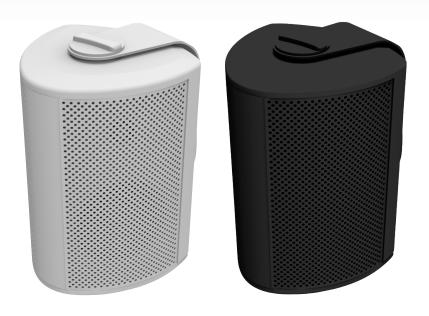

Integrated Aluminum mounting brackets allow full 360 degrees of rotation for maximum placement flexibility

Available in Black and White Color