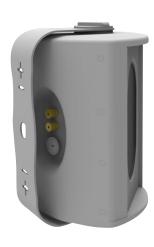

Integrated Aluminum mounting brackets allow full 360 degrees of rotation for maximum placement flexibility

Available in Black and White Color