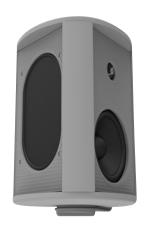

## Outdoor All Weather Wall Speaker

**OWS-5** / **OWS-5 BK** 

- Frequency Response: 45 Hz-20KHz
- RMS Power: 60 watts
- Impedance: 8 ohms
- Sensitivity(1w/1m): 90dB
- Enclosure material: ABS
- Grill material: Aluminium
- Stand material: Aluminium
- Environment: IP56
- Woofer: 5.25" (133mm) mineral filled polypropylene cone with Rubber suspension,1"(25mm) ASV coil,
  15 OZ magnet
- Tweeter: 1.2" (30mm) titanium Dome
- Overall Dimensions: 198x205x315 mm

The 5.25 inch driver and 5 x 8 inch Planar Low Bass Radiator has total bass greater than an 8 inch woofer.

Fully sealed design, aluminium grilles allows it to be fully exposed to most outdoor weather conditions and still reliably delivery indoor speaker sound quality.