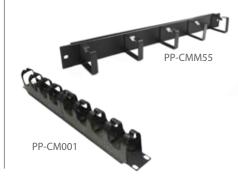

## 19" Cable Management Bar

MODEL CODE TYPE

| PP-CM001<br>PP-CM020      | 1RU, Plastic Management<br>2RU, Plastic Management |
|---------------------------|----------------------------------------------------|
| W PP-CMM55<br>W PP-CMM105 | 1RU, Metal Management<br>1RU, Metal Management     |