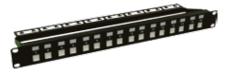

### **Mini 12 Port Patch Panels**

| MODEL CODE      | RATING |
|-----------------|--------|
| PP-MINI12-C5E   | Cat5e  |
| W PP-MINI12-C6B | Cat6   |

Wall Mount unit. Punch down ports support termination wiring