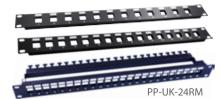

## **Unloaded Patch Panel**

| MODEL CODE PO                         | ORTS                                                                |
|---------------------------------------|---------------------------------------------------------------------|
| PP-UK-16 16 PP-UK-24 24 PP-UK-24RM 24 | 2 Port<br>6 Port<br>4 Port<br>4 Port w/rear cable<br>hanagement bar |

Unloaded Patch Panel Keystone inserts. 1RU, black colour

Requires slimline keystone jacks: FP-C5E-001, FP-C6-007, FP-C6-008, FP-C6-GREEN