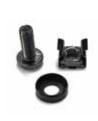

# **Cage Nuts**

| , Black |
|---------|
| Silver  |
| , Black |
|         |

3 piece Cage Nuts are used to mount equipment in square-holed 19-inch racks