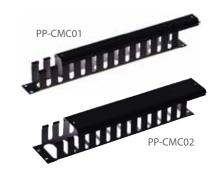

### **Finger Cable Management Bar**

| MODEL CODE | TYPE |
|------------|------|
| PP-CMC01   | 1RU  |
| PP-CMC02   | 2RU  |

Metal finger cable management bar, with protective cap. Black colour