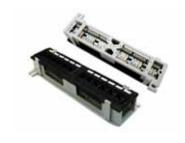

### **Mini 12 Port Patch Panels**

| MODEL CODE      | RATING |
|-----------------|--------|
| PP-MINI12-C5E   | Cat5e  |
| W PP-MINI12-C6B | Cat6   |

Wall Mount unit. Punch down ports support termination wiring