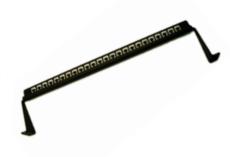

### 19" Rear Cable Support Bar

### MODEL CODE

PP-CSB

The 19" rear cable management support bar accompanies any 19" rack patch panel to elevate & organise cabling