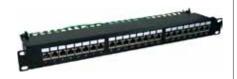

## 25 & 50 Port Voice Panels

| MODEL CODE | PORTS |
|------------|-------|
| PP-25V2    | 25    |
| PP-50V2    | 50    |

1RU High 19" Dual Block Krone & 110 compatible voice patch panels (RJ45 Sockets active pins are 3/6 & 4/5)