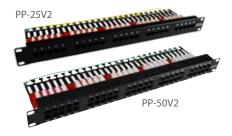

## 25 & 50 Port Voice Panels

| MODEL CODE | PORTS |
|------------|-------|
| PP-25V2    | 25    |
| PP-50V2    | 50    |

1RU High 19" Dual Block Krone & 110 compatible voice patch panels (RJ45 Sockets active pins are 3/6 & 4/5)