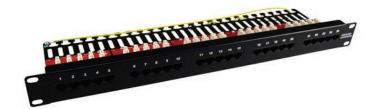

## PP-25V2 / PP-50V2

ISDN Category 3 patch panel is high-density telecommunication panel with 25 and 50 standard RJ45 jacks. The panel meets all latest standards and electrical parameters and is designed for termination of two pair cable on dual type 110/Krone termination blocks. Printed circuit board together with high quality components ensures the Category 3 performance. Integrated back cable management for separate cables provides organized and secure installation.

PP-25V2 - 25 Port