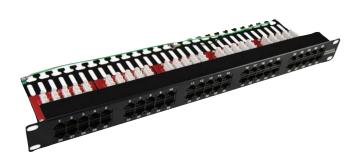

## **APPLICATION**

- Suitable for voice applications
- Analog voice and digital voice (VoIP)
- Analog (broadband, baseband) and Digital video.

PP-50V2 - 50 Port

| ORDERING INFORMATION |                                                                     |
|----------------------|---------------------------------------------------------------------|
| PP-25V2              | ISDN(Cat.3) 90°Unshielded Patch Panel,<br>Dual type IDC,5/25 ports  |
| PP-50V2              | ISDN(Cat.3) 90°Unshielded Patch Panel,<br>Dual type IDC,10/50 ports |