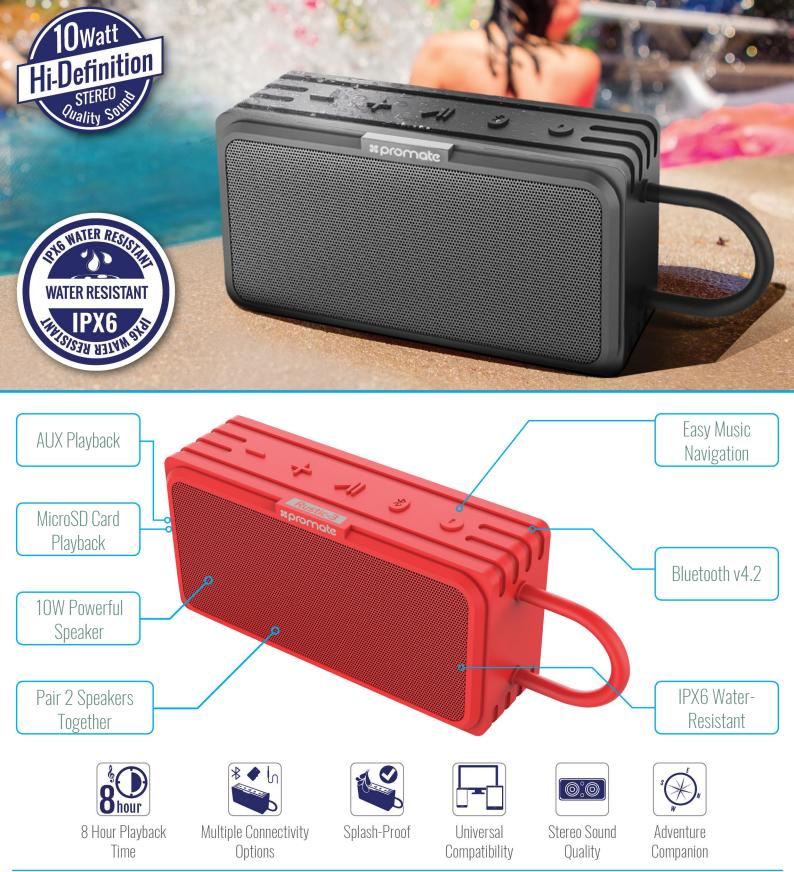

# Portable Rugged IPX6 Water Resistant True Wireless Stereo Speaker

10W High-Def Sound | AUX Port | MicroSD Card Slot

Rustic-3, The compact wireless speaker that delivers deep, crystal clear HiFi sound. Ready to play wherever you go, its compact body makes it efficient and portable, but don't let its small size fool you. The built in drivers are designed to generate room-filling sound output with the least amount of noise or feedback. Rustic-3, offers 8 Hours of continuous high quality music playback. All this encompassed in an abrasion resistant and IPX6 certified water resistant body, making Rustic-3 the best portable speaker for any environment.

- Bluetooth Version: **v4.2**
- Bluetooth Chipset: ATS2825
- Bluetooth Frequency: 2.4GHz
- Bluetooth Profiles: A2DP, AVRCP, HSP

#### Specifications

- Battery Type: Lithium Ion
- Battery Capacity: 4000mAh
- Power Input: **5V, 1A**
- Speaker Output: 5W\*2
- Impedance: 4Ω\*2
- Operating Distance: 10m
- Music Playback Time: 8 hours
- Charging Time: 5-6 hours