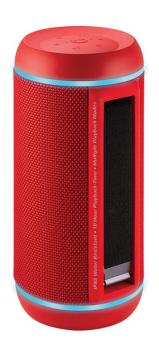

# **30W** High Definition TWS Speaker with LED Light Show

Black

Keep the soundtrack kicking and the party going with Silox-Pro. With a long battery life and a water-resistant surface, you're free to pick it up and put it anywhere. The built in drivers are designed to generate room-filling sound output with the least amount of noise or feedback. The LED lights brings the soul into the party. Bring the party anywhere!