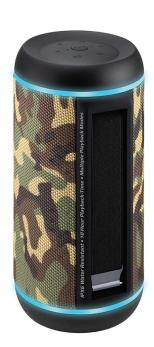

# **30W** High Definition TWS Speaker with LED Light Show

Black

Keep the soundtrack kicking and the party going with Silox-Pro. With a long battery life and a water-resistant surface, you're free to pick it up and put it anywhere. The built in drivers are designed to generate room-filling sound output with the least amount of noise or feedback. The LED lights brings the soul into the party. Bring the party anywhere!