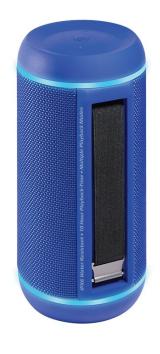

# **30W** High Definition TWS Speaker with LED Light Show

Black

Keep the soundtrack kicking and the party going with Silox-Pro. With a long battery life and a water-resistant surface, you're free to pick it up and put it anywhere. The built in drivers are designed to generate room-filling sound output with the least amount of noise or feedback. The LED lights brings the soul into the party. Bring the party anywhere!