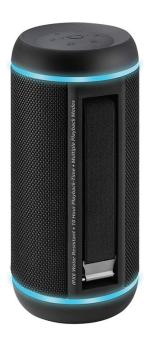

# **30W** High Definition TWS Speaker with LED Light Show

Black

Keep the soundtrack kicking and the party going with Silox-Pro. With a long battery life and a water-resistant surface, you're free to pick it up and put it anywhere. The built in drivers are designed to generate room-filling sound output with the least amount of noise or feedback. The LED lights brings the soul into the party. Bring the party anywhere!