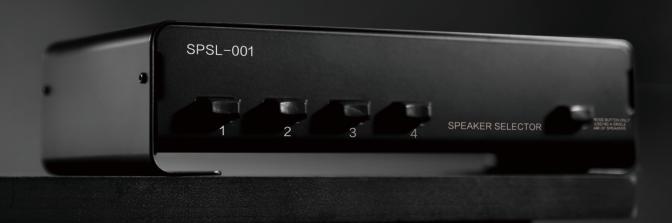

## SPSL-001

The SPSL-001 Low Profile 4-Zone Speaker Selector allows you to connect up to 4 pairs of speakers to an amplifier or receiver providing an amplified signal with independent control to multiple listening zones, perfect for home or office audio applications. Thin design fits most anywhere. Impedance and overload protection for long life and stable operation. Rated at up to 100 Watts/Channel.