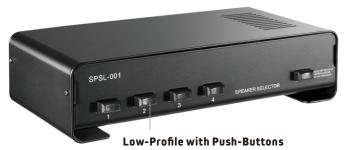

## SPSL-001

The SPSL-001 Low Profile 4-Zone Speaker Selector allows you to connect up to 4 pairs of speakers to an amplifier or receiver providing an amplified signal with independent control to multiple listening zones, perfect for home or office audio applications. Thin design fits most anywhere. Impedance and overload protection for long life and stable operation. Rated at up to 100 Watts/Channel.

## **FEATURES**

smooth switching and small enough to fit anywhere