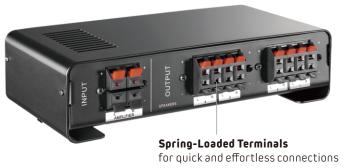

## **SPECIFICATIONS**

Zones/Speaker Pairs: 4 Sets Source Type: Single Source

**Audio Input:** Spring-Loaded Terminal

RMS Power: 100W/Channel

**Dimensions:** 270×160×70mm/10.6"×6.3"×2.8"

**Weight:** 1.2kg/2.7lbs