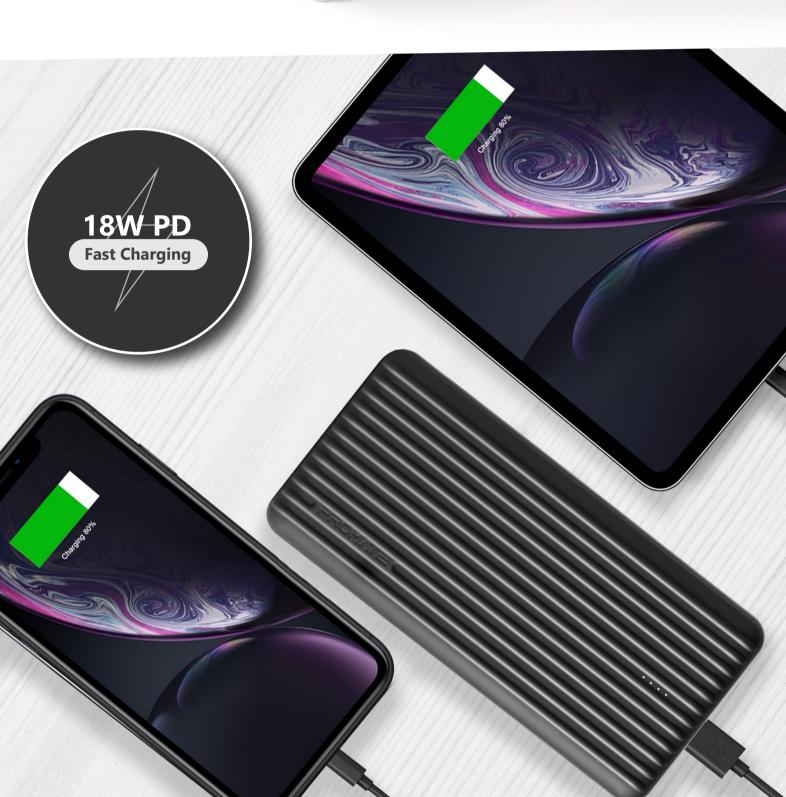

30000mAh battery capacity that keeps your devices up and running for long.

Titan-30 sports a stylish look that is extremely durable.

Take your device from 0-80% in just 35 minutes with 4X fast charging than the standard chargers.

Charge devices faster with 18W Power Delivery, Quick Charge 3.0 port, and 2.4A USB port.

With inputs via USB-C and Micro-USB, just carry one cable for charging your device and power bank.

Titan-30 is compatible with all USB-powered devices.