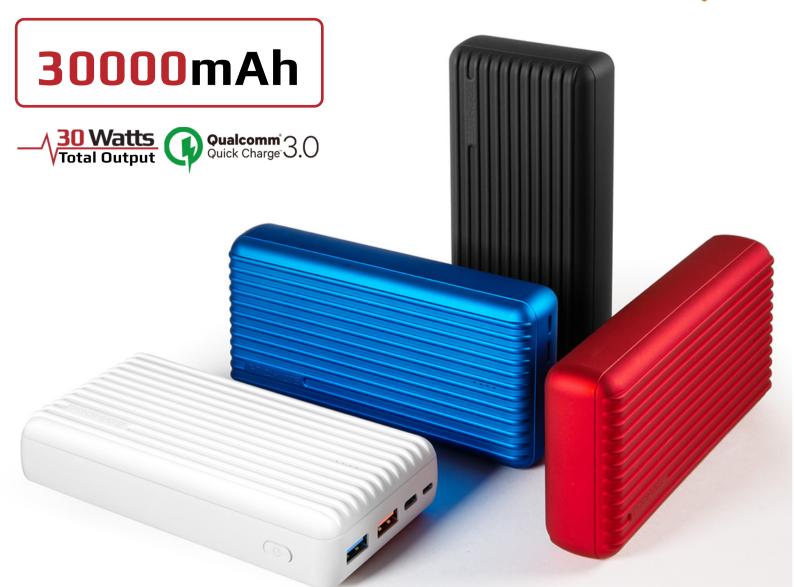

## **High Capacity Power** Pack with Power Delivery and Quick Charge 3.0

High speed charging and portability combined with Titan-30, a 3 port 30000mAh High Capacity Power Pack with Power Delivery and Quick Charge 3.0. The built in USB-C port supports Power Delivery input as well as output that lets you charge the power bank or your devices in no time. Features

30000mAh battery capacity that keeps your devices up and running for long.

Titan-30 sports a stylish look that is extremely durable.

Take your device from 0-80% in just 35 minutes with 4X fast charging than the standard chargers.

COLORS **CERTIFICATION** 

 $\epsilon$ Æ **RoHS** Compatible with all Titan-30 White **USB-powered devices** Ø

COMPATIBLITY

Model Name : Titan-30

sales@promate.net

marketing@promate.net