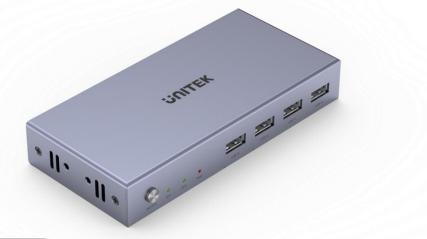

## HDMI KVM Switch 2 In 1 Out (V307A)

Human friendly

HDMI Switches Between Two Devices & Shares 4 USB Ports

| Dimension  | 145mm x 67mm x 22mm                               |
|------------|---------------------------------------------------|
| Color      | Space Gray                                        |
| Material   | Metal                                             |
| Upstream   | 2 x HDMI, 2 x USB-B                               |
| Downstream | 1 x HDMI, 2 x USB-A data ports, 2 x K/M USB ports |

This HDMI KVM allows you to share one set of an HDMI monitor and 4 USB ports to control 2 computers or TV boxes and more, simply one-click to swap instantly.

## **Product Features:**

- **2 Input, 1 Output** Shares 1 HDMI monitor and 4 USB ports across 2 computers, TV boxes, game consoles, or other devices.
- **HDMI 2.0** Supports resolution up to 4K@60Hz UHD, making image display more exquisite and realistic.
  - **HDCP 2.2** Broadcasts protected digital content at 4K UHD offered by Netflix, Prime Video, etc.
    - **EDID Signal Transmission** Automatically sends out the most suitable video signals supported by the monitor.
  - **Easy Switch** Two convenient ways for signal switching: switch buttons and hotkeys.
- **Safe and Reliable** Intelligent ESD protection circuitry ensures that your devices are protected throughout usage.