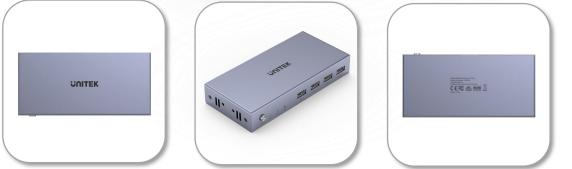

## HDMI KVM Switch 2 In 1 Out (V307A)

Human friendly

HDMI Switches Between Two Devices & Shares 4 USB Ports

| Dimension  | 145mm x 67mm x 22mm                               |
|------------|---------------------------------------------------|
| Color      | Space Gray                                        |
| Material   | Metal                                             |
| Upstream   | 2 x HDMI, 2 x USB-B                               |
| Downstream | 1 x HDMI, 2 x USB-A data ports, 2 x K/M USB ports |

## **Product Features:**

- **2 Input, 1 Output** Shares 1 HDMI monitor and 4 USB ports across 2 computers, TV boxes, game consoles, or other devices.
- **HDMI 2.0** Supports resolution up to 4K@60Hz UHD, making image display more exquisite and realistic.
  - **HDCP 2.2** Broadcasts protected digital content at 4K UHD offered by Netflix, Prime Video, etc.
    - **EDID Signal Transmission** Automatically sends out the most suitable video signals supported by the monitor.
  - **Easy Switch** Two convenient ways for signal switching: switch buttons and hotkeys.
- **Safe and Reliable** Intelligent ESD protection circuitry ensures that your devices are protected throughout usage.