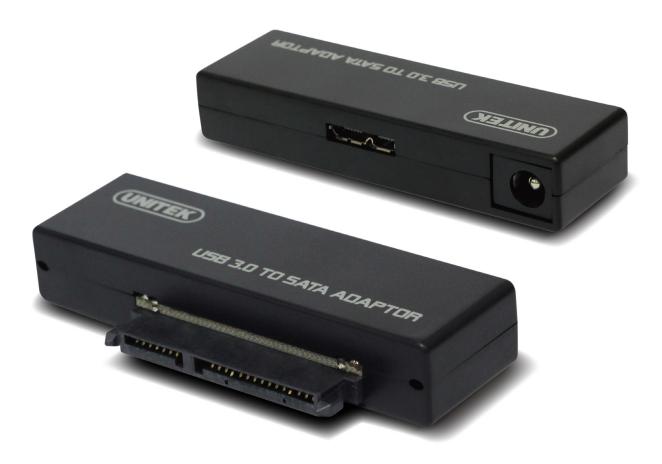

## Model: Y-1039

## **FEATURES**

- Data transmission speed several times faster than USB2.0 interface
- additional Power input for 3.5" HDD
- USB (Universal Serial Bus) Version 2.0 Compliant
- Support SATA 2.5" / 3.5" HDD
- Plug and play, hot swappable
- Support Windows 2000 / XP / Server 2003 / Vista/win 7/ Mac OSX 10.X
- Design to use with Y-2332 Hard Disk Protector

## **SPECIFICATIONS**

- SuperSpeed (5 Gbps) / high-speed (480 Mbps) / full-speed (12 Mbps)
- Compliant to Universal Serial Bus 3.0 Specification, Revision 1.0
- Compliant to Universal Serial Bus Specification, Revision 2.0
- Support all SATA HDD