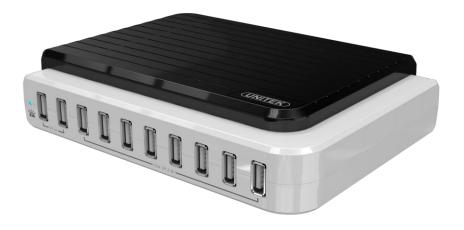

# **Y-2155**

# USB 8-Port 2.4A + 2-Port 1A Smart Charging Station

#### Features:

- Professional USB 10-Port charging station, allow to charge up to 10 devices simultaneously.
- High power output up to 2.4A (max).
- Built-in Power Adatpor
- Protection against over-charging, over-voltage and short circuit
- Equipped with built-in cooling fan, protection against overheating.
- Applicable for all smartphones, tablets and USB devices.
- Suitable for corporate, home, school, public transport station, restaurant, etc.