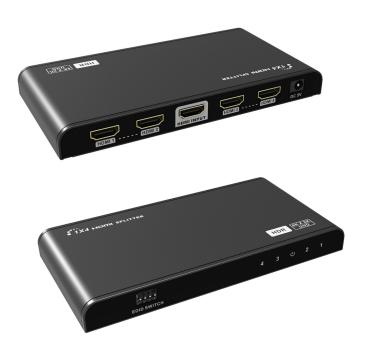

## HDMI Splitter with HDR and EDID

Model Code: LKV314V2.0-HDR

1x4 HDMI splitter distributes 1 HDMI source to 4 HDMI displays simultaneously. Apply for STB, DVD, Media Player, Laptop, D-VHS and other HD-Player devices. It's compatible with HDMI 3D and 4Kx2K.

## Features:

- Distributes 1x HDMI source to 4 HDMI displays
- Supports ultra HD resolution 4K2K@60Hz
- HDMI 3D
- EDID function
- Support HDR
- HDMI 2.0 and HDCP2.2 compliant
- Low power consumption
- Plug and play