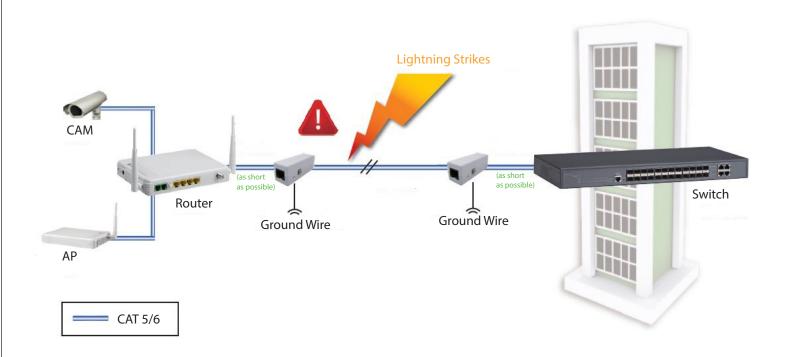

## Disperse lightning flows

With LPB-101 / LPB-101G securely installed allowing lightning to be conducted into ground.

LPB-101/LPB-101G is able to conduct lightning strikes into the ground through a ground wire, to prevent lightning from hitting unprotected Ethernet devices.