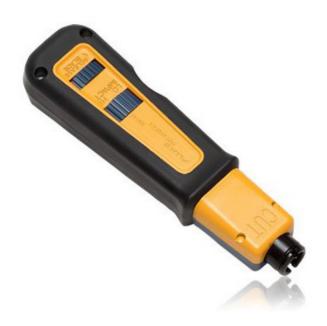

# FLUKE D914S IMPACT TOOL WITH EVERSHARP 110 BLADE

## **Quick Overview**

D914S SoftTouch Impact Tool with EverSharp 110 Blade

## Fluke Networks D914S™ Series Impact Tools

- · Soft rubber handle for better grip
- · Combines torque and impact allowing you to choose from high and low impact settings
- · Two versatile tools are incorporated into the handle a hook and spudger
- · Hook is designed to remove wires from any style block or to help trace wires
- Use the spudger to remove the cross-connect module from the mounting bracket
- · Includes built in probe pic/spudger & torque
- · Tool accepts screwdriver adapter bit (optional accessory)
- · Lifetime Warranty