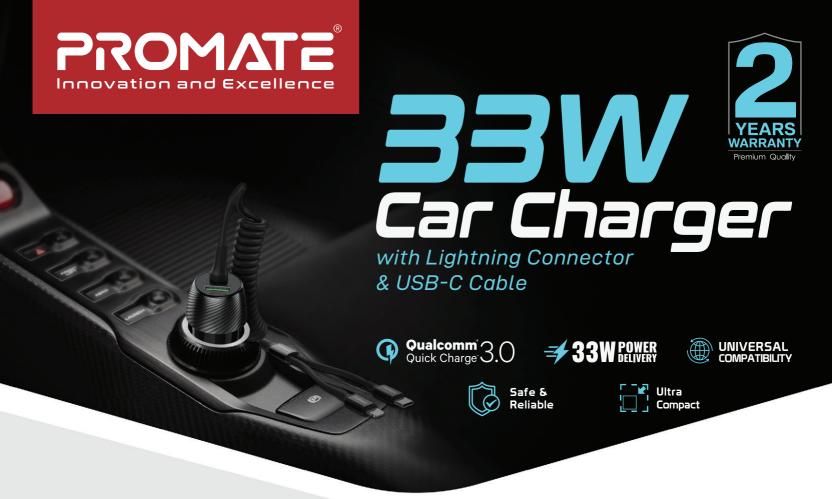

## 33W Power Delivery

Equipped with a 33W dual-ended connector for Lightning and USB-C devices, this car charger can charge up to 6X faster than standard chargers

## Quick Charging 3.0

The USB port can charge compatible devices at up to 18W charging speeds

## 2-in-1 Cable

The built-in Lightning Connector and USB-C coiled cable can stretch from 1 to 3-feet

## **Universal Compatibility**

Rapid charging for iPhones, iPads, iPods and other USB chargeable devices

An ultra-compact car charger that is designed to deliver high speed charging to all your connected devices. The built-in Lightning Connector and USB-C coiled cable can stretch from 1 to 3-feet. Its ultra-compact design conveniently fits in your car's DC port with a modern finish to complement your car interior.