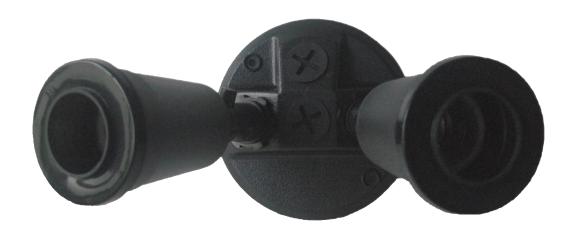

## **TWIN PVC LAMP HOLDER PACK, E27**

55-013

| Description           | Colour | Model  |
|-----------------------|--------|--------|
| Twin Lamp Holder Pack | Black  | 55-013 |
| Twin Lamp Holder Pack | White  | 55-014 |

- Pre-wired for ease of installation
- Adjustable lamp holder
- Stainless steel screws
- PVC construction
- Easy installation