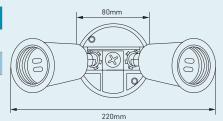

## **TWIN PVC LAMP HOLDER PACK, E27**

55-013

| Description           | Colour | Model  |
|-----------------------|--------|--------|
| Twin Lamp Holder Pack | Black  | 55-013 |
| Twin Lamp Holder Pack | White  | 55-014 |

## **TECHNICAL DATA**

| Mounting                 | Wall/Ceiling   |
|--------------------------|----------------|
| Lux Setting (Lux)        | _              |
| Light Intensity (Lumens) | -              |
| Colour Temperature       | -              |
| Lamp Base                | E27            |
| Voltage                  | 240V AC 50Hz   |
| Operating Temperature    | -20°C to +60°C |
| Environmental Protection | IP44           |