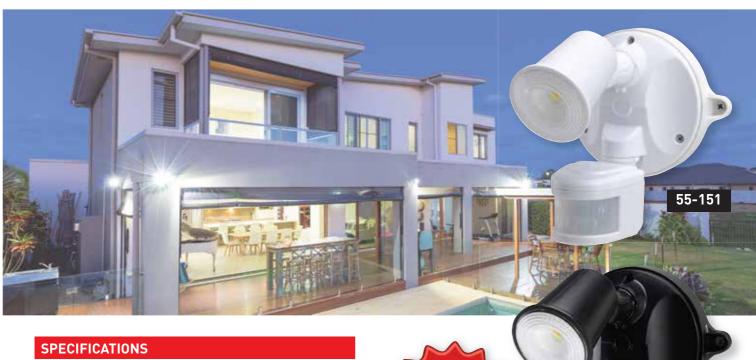

## SINGLE LED 10W SPOTLIGHTS WITH MOTION SENSOR

- 1 x 10W LED lamp
- Wall mount
- 180 degree adjustable sensor
- Detecting Method: Passive Infrared Sensor
- Detection Range: 9m (side), 12m (front)
- Detection Angle: 140°
- Time On Adjustment: 5 seconds to 5 minutes
- Lux Setting: 0 1000Lux
- Light Intensity: 1000 Lumens
- Colour Temperature: 5000K
- SMD: Seoul/Cree
- Voltage: 100 240V AC 50Hz
- Operating Temp: -20°C to +50°C
- Environmental Protection: IP54 (outdoor use)

- SMD: Seoul/CREE
- Stainless steel screws

55-152

| Model No. | Description                                        |
|-----------|----------------------------------------------------|
| 55-151    | Single LED 10W Spotlight with Motion Sensor, White |
| 55-152    | Single LED 10W Spotlight with Motion Sensor, Black |