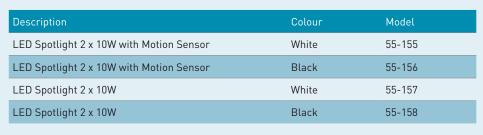

## **LED SPOTLIGHTS 2 x 10W**

- Manual override (sensor models only)
- Adjustable Time, Distance & Lux (sensor models only)
- Quick connect base

- Stainless steel screws
- Aluminium & polycarbonate ABS construction
- Double insulated

|                          | Sensor                           | Non-Sensor          |
|--------------------------|----------------------------------|---------------------|
| Mounting                 | Wall                             | Wall                |
| Sensor Type              | Passive IR                       | -                   |
| Detection Range          | 12m (front)                      | -                   |
| Detection Angle          | 140° Rotatable 90° Left to Right | -                   |
| Time on Adjustment       | 5 sec to 5 mins                  | _                   |
| Lux Setting (Lux)        | 0 to 2000                        | -                   |
| Light Intensity (Lumens) | 2000                             | 2000                |
| Colour Temperature       | 5000K                            | 5000K               |
| SMD                      | Seoul/Cree                       | Seoul/Cree          |
| Voltage                  | 100 to 240V AC 50Hz              | 100 to 240V AC 50Hz |
| Operating Temperature    | -20°C to +50°C                   | -20°C to +50°C      |
| Environmental Protection | IP54                             | IP54                |