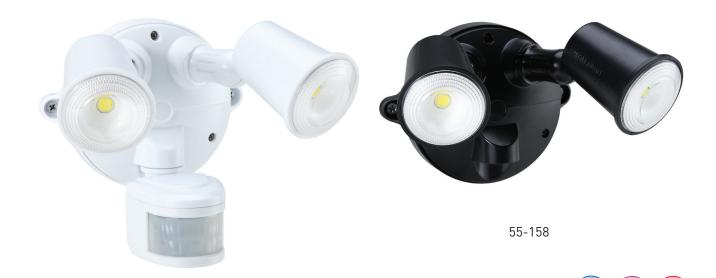

## **LED SPOTLIGHTS 2 x 10W**

- Manual override (sensor models only)
- Adjustable Time, Distance & Lux (sensor models only)
- Quick connect base

- Stainless steel screws
- Aluminium & polycarbonate ABS construction
- Double insulated

|                          | Sensor                           | Non-Sensor          |
|--------------------------|----------------------------------|---------------------|
| Mounting                 | Wall                             | Wall                |
| Sensor Type              | Passive IR                       | -                   |
| Detection Range          | 12m (front)                      | -                   |
| Detection Angle          | 140° Rotatable 90° Left to Right | -                   |
| Time on Adjustment       | 5 sec to 5 mins                  | _                   |
| Lux Setting (Lux)        | 0 to 2000                        | -                   |
| Light Intensity (Lumens) | 2000                             | 2000                |
| Colour Temperature       | 5000K                            | 5000K               |
| SMD                      | Seoul/Cree                       | Seoul/Cree          |
| Voltage                  | 100 to 240V AC 50Hz              | 100 to 240V AC 50Hz |
| Operating Temperature    | -20°C to +50°C                   | -20°C to +50°C      |
| Environmental Protection | IP54                             | IP54                |