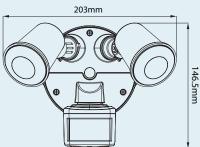

## **LED SPOTLIGHTS 2 x 10W**

- Manual override (sensor models only)
- Adjustable Time, Distance & Lux (sensor models only)
- Quick connect base

- Stainless steel screws
- Aluminium & polycarbonate ABS construction
- Double insulated

|                          | Sensor                           | Non-Sensor          |
|--------------------------|----------------------------------|---------------------|
| Mounting                 | Wall                             | Wall                |
| Sensor Type              | Passive IR                       | -                   |
| Detection Range          | 12m (front)                      | -                   |
| Detection Angle          | 140° Rotatable 90° Left to Right | -                   |
| Time on Adjustment       | 5 sec to 5 mins                  | _                   |
| Lux Setting (Lux)        | 0 to 2000                        | -                   |
| Light Intensity (Lumens) | 2000                             | 2000                |
| Colour Temperature       | 5000K                            | 5000K               |
| SMD                      | Seoul/Cree                       | Seoul/Cree          |
| Voltage                  | 100 to 240V AC 50Hz              | 100 to 240V AC 50Hz |
| Operating Temperature    | -20°C to +50°C                   | -20°C to +50°C      |
| Environmental Protection | IP54                             | IP54                |