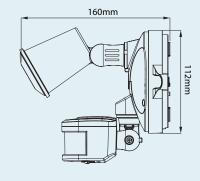

## **LED SPOTLIGHTS 2 x 10W**

- Manual override (sensor models only)
- Adjustable Time, Distance & Lux (sensor models only)
- Quick connect base

- Stainless steel screws
- Aluminium & polycarbonate ABS construction
- Double insulated

|                          | Sensor                           | Non-Sensor          |
|--------------------------|----------------------------------|---------------------|
| Mounting                 | Wall                             | Wall                |
| Sensor Type              | Passive IR                       | -                   |
| Detection Range          | 12m (front)                      | -                   |
| Detection Angle          | 140° Rotatable 90° Left to Right | -                   |
| Time on Adjustment       | 5 sec to 5 mins                  | _                   |
| Lux Setting (Lux)        | 0 to 2000                        | -                   |
| Light Intensity (Lumens) | 2000                             | 2000                |
| Colour Temperature       | 5000K                            | 5000K               |
| SMD                      | Seoul/Cree                       | Seoul/Cree          |
| Voltage                  | 100 to 240V AC 50Hz              | 100 to 240V AC 50Hz |
| Operating Temperature    | -20°C to +50°C                   | -20°C to +50°C      |
| Environmental Protection | IP54                             | IP54                |