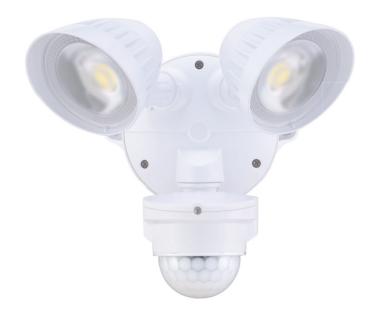

## **LED SPOTLIGHTS 2 x 20W**

| Description                              | Colour | Model  |
|------------------------------------------|--------|--------|
| LED Spotlight 2 x 20W with Motion Sensor | White  | 55-240 |
| LED Spotlight 2 x 20W with Motion Sensor | Black  | 55-241 |