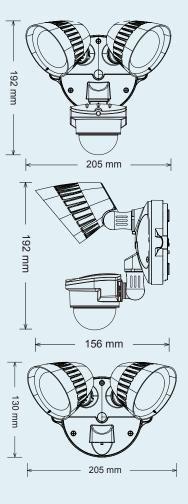

## **TECHNICAL DATA**

|                          | Sensor                           | Non-Sensor          |
|--------------------------|----------------------------------|---------------------|
| Mounting                 | Wall                             | Wall                |
| Sensor Type              | Passive IR                       | -                   |
| Detection Range          | 22m Front                        | -                   |
| Detection Angle          | 240° Rotatable 90° Left to Right | -                   |
| Time on Adjustment       | 5 sec to 12 mins                 | -                   |
| Lux Setting (Lux)        | 0 to 2000                        | -                   |
| Light Intensity (Lumens) | 4000                             | 4000                |
| Colour Temperature       | 5000K                            | 5000K               |
| SMD                      | Cree/Epistar                     | Cree/Epistar        |
| Voltage                  | 100 to 240V AC 50Hz              | 100 to 240V AC 50Hz |
| Operating Temperature    | -20°C to +50°C                   | -20°C to +50°C      |
| Environmental Protection | IP54                             | IP54                |