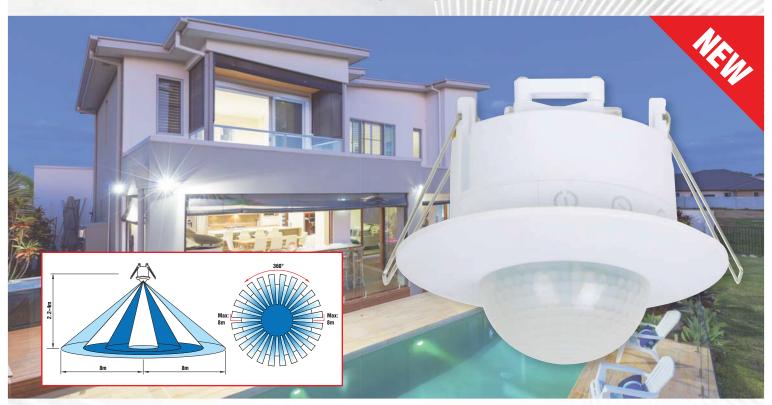

## **INFRARED MOTION SENSOR**

• Meter Adjustment: Adjustable from approx 2m

IP20

to 16m at height of 2.2 to 4m

• Detection Range: Up to 16m at

2.2 ~ 4m height

• Detection Angle: 360 degrees

• Operating Temp:  $-20^{\circ}\text{C} \sim +40^{\circ}\text{C}$ 

Environmental

Protection:

Model No. 55-307

Manual Override

**LED Compatible** 

360° Detection Range

**IP20 Rated** 

WARNING! WARRANTY IS VOID UNLESS INSTALLED BY A LICENSED ELECTRICIAN.