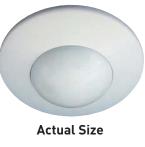

SENSORS

**Power Box** 

55-453

| Description Colo               | our Moo | Jer |
|--------------------------------|---------|-----|
| Mini Flush Mount Detector Whit | ie 55-4 | 453 |

- Multi-function
  - On/Off
    - 1 to 10V dimming
    - Time adjustment
    - Light sensing

- Cutout diameter: 33mm
- ABS construction
- Programmed by remote control (55-211 optional accessory)