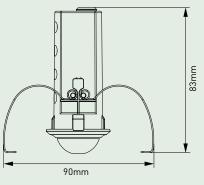

SENSORS

**Power Box** 

55-453

| Description Colo               | our Moo | Jer |
|--------------------------------|---------|-----|
| Mini Flush Mount Detector Whit | ie 55-4 | 453 |

- Multi-function
  - On/Off
    - 1 to 10V dimming
    - Time adjustment
    - Light sensing

- Cutout diameter: 33mm
- ABS construction
- Programmed by remote control (55-211 optional accessory)