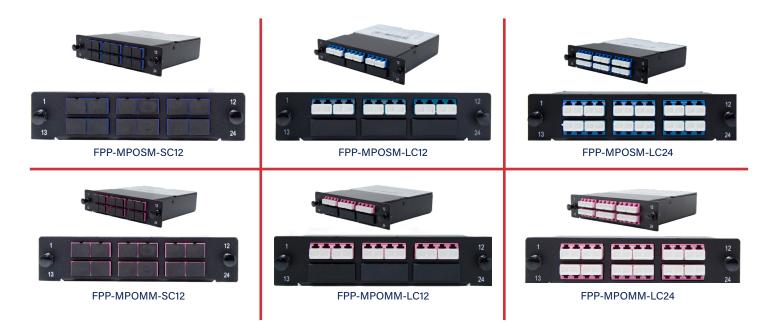

| MODEL          | ТҮРЕ                                                                                                                      |
|----------------|---------------------------------------------------------------------------------------------------------------------------|
| FPP-MPOSM-SC12 | DYNAMIX MPO SM 6 Port SC Duplex Single-mode 12 Fibre Cassette. Dual Polarity A/C.<br>Made with ELITE Low Loss Connectors. |
| FPP-MPOSM-LC12 | DYNAMIX MPO SM 3 Port LC Quad Single-mode 12 Fibre Cassette. Dual Polarity A/C.<br>Made with ELITE Low Loss Connectors.   |
| FPP-MPOSM-LC24 | DYNAMIX MPO SM 6 Port LC Quad Single-mode 24 Fibre Cassette. Dual Polarity A/C.<br>Made with ELITE Low Loss Connectors.   |
| FPP-MPOMM-SC12 | DYNAMIX MPO OM4 6 Port SC Duplex Multi-mode 12 Fibre Cassette. Dual Polarity A/C.<br>Made with ELITE Low Loss Connectors. |
| FPP-MPOMM-LC12 | DYNAMIX MPO OM4 3 Port LC Quad Multi-mode 12 Fibre Cassette. Dual Polarity A/C.<br>Made with ELITE Low Loss Connectors    |
| FPP-MPOMM-LC24 | DYNAMIX MPO OM4 6 Port LC Quad Multi-mode 24 Fibre Cassette. Dual Polarity A/C.<br>Made with ELITE Low Loss Connectors.   |