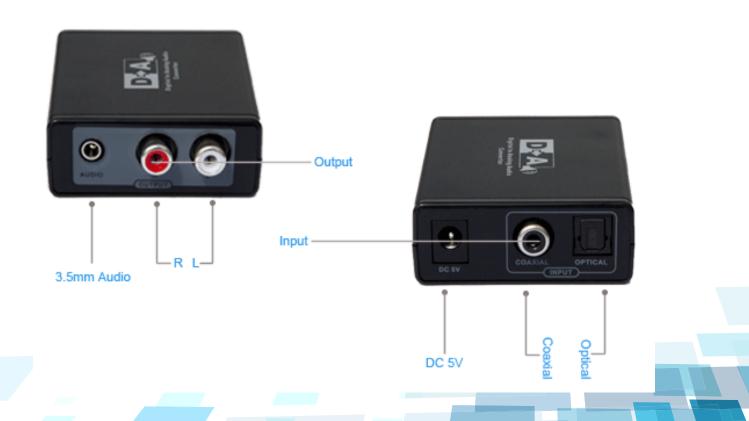

## DIGITAL TO ANALOG AUDIO CONVERTER

Model Code: LKV3088

This Digital to Analog Audio Converter is designed for either home or professional audio switching. It takes audio from your multichannel S/PDIF or TOSLINK digital audio source and converts it to standard L/R analog audio ,available for connection to an external device such as an amplifier or recording deck via standard RCA-Style jacks.

## Features:

- Converts S/PDIF or optical (Toslink) to analogy R/L Audio signal.
- Supports 2 channels digital audio LPCM digital audio only
- Supports sampling rate at 32, 44.1, 48 and 96KHz
- Input: S/PDIF x 1, Toslink x 1
- Output: L/R Audio x 1, 3.5mm Audio x 1