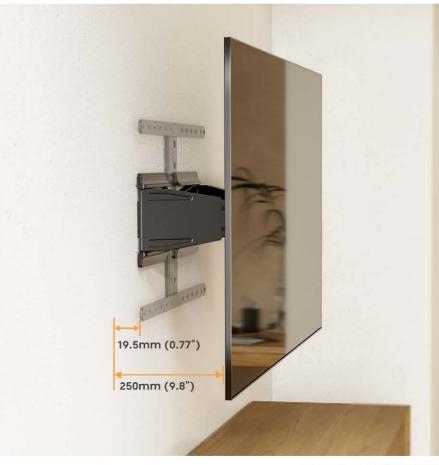

# Ultra Slim

Full-Motion TV Wall Mounts

19.5mm (0.77")

Seamlessly blend into any décor, make the TV like a piece of art.

E-mail: info@lumi.cn / www.lumi.

# Ultra-Slim Full-Motion TV Wall Mounts

Dimensions (mm)