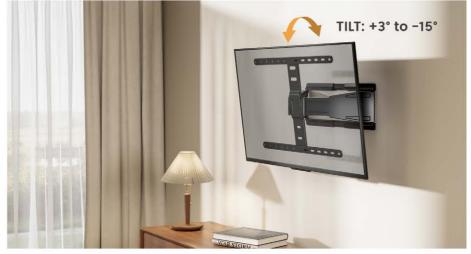

## Ultra-Slim Full-Motion TV Wall Mounts

SWIVEL: +30° to -30°

LEVELING: +3° to -3°