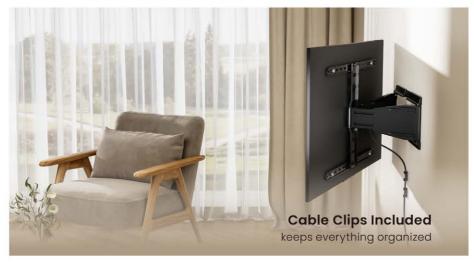

# Stylish and Intuitive Design

The LPA79 Series provides an aesthetic appearance with professional surface finish. Featuring a lower profile than traditional full-motion mounts, the LPA79 Series positions TVs closer to the wall creating a streamlined and clean look. In addition, versatile adjustments bring a better user experience.