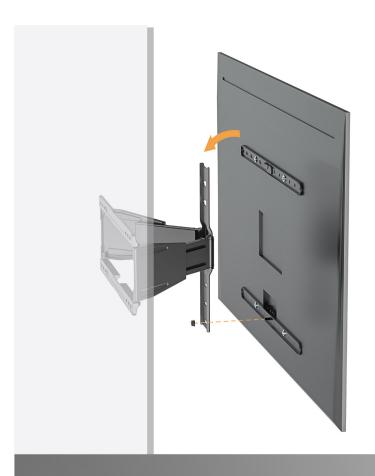

#### Easy to Install

with a durable mounting hook for increasing stability and safety