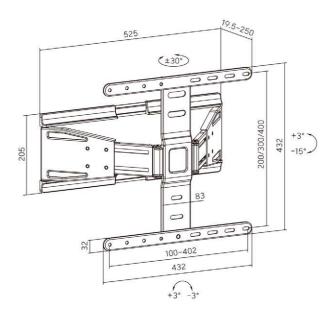

## Ultra-Slim Full-Motion TV Wall Mounts

SWIVEL: +30° to -30°

LEVELING: +3° to -3°

# Ultra-Slim Full-Motion TV Wall Mounts

Dimensions (mm)

#### LPA79-464

| Item No.        | LPA79-444               | LPA79-464               |
|-----------------|-------------------------|-------------------------|
| Fit Screen Size | 37"-75"                 | 43"-90"                 |
| Weight Capacity | 50kg (110lbs)           | 50kg (110lbs)           |
| Max. VESA       | 400 x 400               | 600 x 400               |
| Profile         | 19.5~250mm (0.77"~9.8") | 19.5~250mm (0.77"~9.8") |
| Tilt Range      | +3°~-15°                | +3°~-15°                |
| Swivel Range    | +30°~-30°               | +30°~-30°               |
| Screen Leveling | +3°~-3°                 | +3°~-3°                 |
| Material        | Steel, Plastic          | Steel, Plastic          |