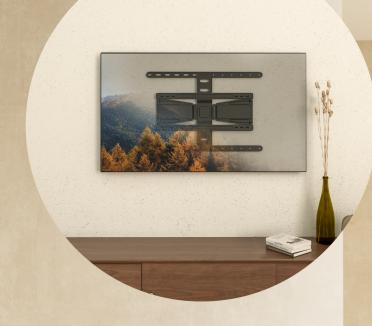

# Ultra Slim

Full-Motion TV Wall Mounts

19.5mm (0.77")

Seamlessly blend into any décor, make the TV like a piece of art.

E-mail: info@lumi.cn / www.lumi.

# Stylish and Intuitive Design

The LPA79 Series provides an aesthetic appearance with professional surface finish. Featuring a lower profile than traditional full-motion mounts, the LPA79 Series positions TVs closer to the wall creating a streamlined and clean look. In addition, versatile adjustments bring a better user experience.