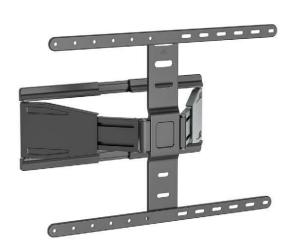

# LUMI home

# Ultra Slim

Full-Motion TV Wall Mounts

19.5mm (0.77")

Seamlessly blend into any décor, make the TV like a piece of art.

E-mail: info@lumi.cn / www.lumi.

# Stylish and Intuitive Design

The LPA79 Series provides an aesthetic appearance with professional surface finish. Featuring a lower profile than traditional full-motion mounts, the LPA79 Series positions TVs closer to the wall creating a streamlined and clean look. In addition, versatile adjustments bring a better user experience.