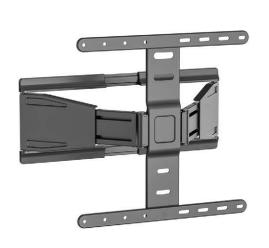

Full-Motion TV Wall Mounts

19.5mm (0.77")



Seamlessly blend into any décor, make the TV like a piece of art.



E-mail: info@lumi.cn / www.lumi.

## Ultra-Slim Full-Motion TV Wall Mounts









SWIVEL: +30° to -30°





LEVELING: +3° to -3°



## Ultra-Slim Full-Motion TV Wall Mounts







#### Easy to Install

with a durable mounting hook for increasing stability and safety

# Stylish and Intuitive Design

The LPA79 Series provides an aesthetic appearance with professional surface finish. Featuring a lower profile than traditional full-motion mounts, the LPA79 Series positions TVs closer to the wall creating a streamlined and clean look. In addition, versatile adjustments bring a better user experience.



# Ultra-Slim Full-Motion TV Wall Mounts



Dimensions (mm)

#### LPA79-444





#### LPA79-464





| Item No.        | LPA79-444               | LPA79-464               |
|-----------------|-------------------------|-------------------------|
| Fit Screen Size | 37"-75"                 | 43"-90"                 |
| Weight Capacity | 50kg (110lbs)           | 50kg (110lbs)           |
| Max. VESA       | 400 x 400               | 600 x 400               |
| Profile         | 19.5~250mm (0.77"~9.8") | 19.5~250mm (0.77"~9.8") |
| Tilt Range      | +3°~-15°                | +3°~-15°                |
| Swivel Range    | +30°~-30°               | +30°~-30°               |
| Screen Leveling | +3°~-3°                 | +3°~-3°                 |
| Material        | Steel, Plastic          | Steel, Plastic          |