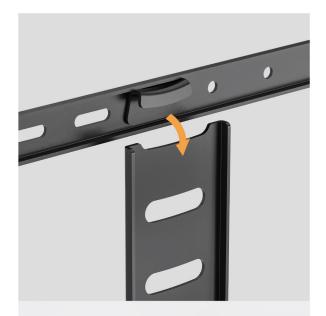

#### Easy to Install

with a durable mounting hook for increasing stability and safety