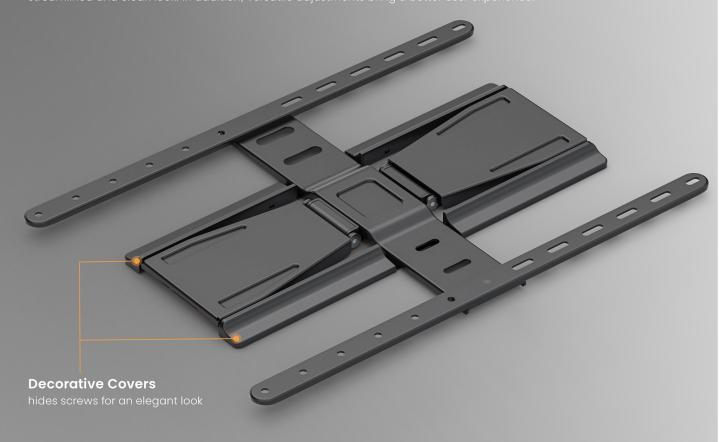

# Stylish and Intuitive Design

The LPA79 Series provides an aesthetic appearance with professional surface finish. Featuring a lower profile than traditional full-motion mounts, the LPA79 Series positions TVs closer to the wall creating a streamlined and clean look. In addition, versatile adjustments bring a better user experience.