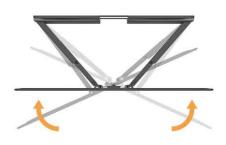

## Ultra-Slim Full-Motion TV Wall Mounts

SWIVEL: +30° to -30°

LEVELING: +3° to -3°