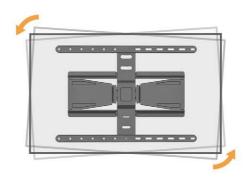

## Ultra-Slim Full-Motion TV Wall Mounts

SWIVEL: +30° to -30°

LEVELING: +3° to -3°