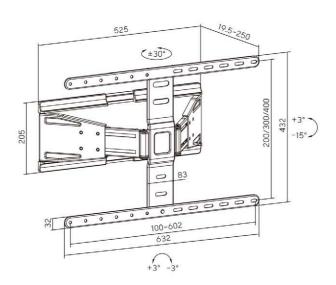

## Ultra-Slim Full-Motion TV Wall Mounts

SWIVEL: +30° to -30°

LEVELING: +3° to -3°

# Ultra-Slim Full-Motion TV Wall Mounts

Dimensions (mm)