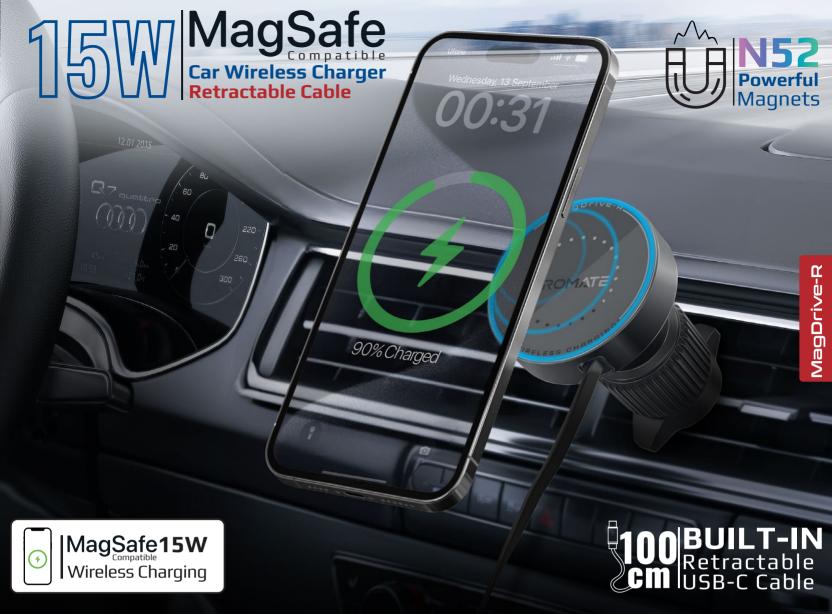

Unleash unprecedented driving convenience with the MagDrive-R, your ultimate 15W MagSafe compatible wireless-charging car mount designed for seamless on-the-go power. Whether mounted on your AC vent, dashboard, or windshield, its retractable USB-C cable can be conveniently adapted to your preferred length, ensuring a neat, clutter-free experience. Featuring quick and secure mounting with N52 rare earth magnets and an innovative anti-shake design, the MagDrive-R promises a steady hold and effortless 360° cradleless rotation for optimal viewing angles. Crafted from durable materials and built with advanced safety features like Foreign Object Detection (FOD), over-charging and over-heating protection, MagDrive-R redefines reliability and performance in wireless in-car charging. Drive with confidence and stay powered up, always.

# 15W MagSafe Compatible

Experience rapid and efficient charging with MagDrive-R's 15W power, optimized for all Mag-Safe-enabled devices.

#### Retractable USB-C Cable

The integrated cable allows you to adjust its length for your convenience, keeping your space clutter-free while powering your wireless charger.

#### **Specifications:**

- Input: 5V/2A, 9V/2A
- Wireless Charging Output:
- 5W/7.5W/10W/15W Efficiency:
- >75%
- Charging Distance: 5-8mm • Wireless Charge
- Frequency: 110-205kHz
- Cable Length: 1m
- RF Output Power: <=20dBm