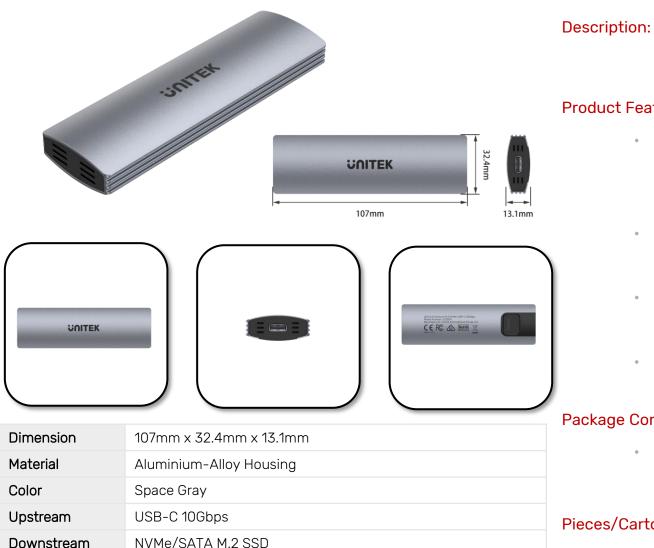

## uDrive M.2 Enclosure NVMe/SATA 10Gbps (S1230A)

Human friendly

Supports USB 10Gbps and Tool-Free Installation

This tool-free enclosure provides an easy way to expand your PC or game console storage with PCIe/NVMe or SATA/AHCI M.2 SSDs.

## **Product Features:**

- All-in-One M.2 Solution Compatible with M Key (PCIe/NVMe) and B+M Key (PCIe/NVMe or SATA/AHCI) M.2 SSD drives sized 2242/2260/2280.
- USB 10Gbps Transfer Rate Transfer Gigabits of files in seconds on your USB 10Gbps eligible devices.
  - Tool-Free Installation Easily mount and unmount your SSD without any tools.
- Efficient Heat Dissipation The aluminium housing and silicone thermal pad prevents your SSD from overheating.