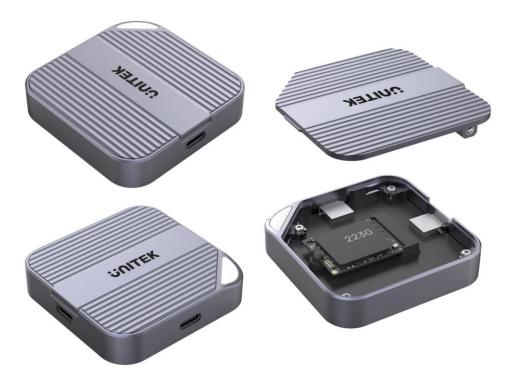

## Magnetic M.2 2230 NVMe SSD Enclosure (\$1244AGY)

Description:

**Product Features:** 

The UNITEK Magnetic M.2 2230 NVMe SSD Enclosure is designed for seamless use with iPhone 16/15 Pro and Android devices, featuring MagSafe technology for ProRes filming. Enjoy lightning-fast 10Gbps data transfer via USB-C, and experience hassle-free plug-andplay functionality. Perfect for creatives on the go!

Magnetic Aluminum Enclosure: UNITEK M.2 2230 NVMe SSD Enclosure perfectly fits with Magsafe and comes with a magnetic ring for USB-C/ Android devices, preventing it from falling off from your smartphones/ tablets. It provides strong magnetic suction with a built-in magnet structure.

- Direct Storage of ProRes Video: Allows the iPhone 16/15 Pro and Pro Max to record 4K@60Hz videos in ProRes directly to an external M.2 NVMe 2230 SSD.
- 10Gbps Transmission Speed: UNITEK Magnetic M.2 2230 NVMe SSD Enclosure, equipped with a USB-C output interface, supports transfer speeds of up to 10Gbps.
- **Enhanced Stability:** features a high-performance controller IC chipset that complies with UASP and TRIM, enhancing speed and extending the lifespan of the SSD.
- 100W PD Pass-though: This magnetic enclosure includes an additional USB-C port for charging your iPhone 16/15 Pro/ Pro Max and Android devices with a power bank or adapter, supporting up to 100W.
  - User-Friendly Installation without Tools: This external SSD enclosure allows for quick and easy installation of NVMe/PCIe SSDs, without the need for tools or drivers.