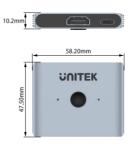

## **8K HDMI Bidirectional Switch (V1163A)**

Human friendly

HDMI 2.1 Switch Supports 2 In 1 Out / 1 In 2 Out

| Dimension  | 58.2 x 47.5 x 10.2mm |
|------------|----------------------|
| Material   | Aluminum Housing     |
| Color      | Space Gray           |
| Upstream   | HDMI Female          |
| Downstream | HDMI Female          |