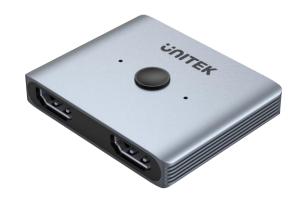

## **8K HDMI Bidirectional Switch (V1163A)**

Human friendly

HDMI 2.1 Switch Supports 2 In 1 Out / 1 In 2 Out

| Dimension  | 58.2 x 47.5 x 10.2mm |
|------------|----------------------|
| Material   | Aluminum Housing     |
| Color      | Space Gray           |
| Upstream   | HDMI Female          |
| Downstream | HDMI Female          |

Description:

This bidirectional switch offers 2 HDMI inputs for your devices to connect with 1 HDMI Display, also works the other way around as a splitter.

## **Product Features:**

 Increase Your Display Options - Helps connect two devices to 1 display or one device to 2 displays (cannot function simultaneously).

• **Future-Proof with 8K Display -** Supports resolution up to 8K@60Hz or 4K@120Hz.