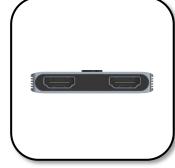

## **8K HDMI Bidirectional Switch (V1163A)**

Human friendly

HDMI 2.1 Switch Supports 2 In 1 Out / 1 In 2 Out

| Dimension  | 58.2 x 47.5 x 10.2mm |
|------------|----------------------|
| Material   | Aluminum Housing     |
| Color      | Space Gray           |
| Upstream   | HDMI Female          |
| Downstream | HDMI Female          |

Description:

This bidirectional switch offers 2 HDMI inputs for your devices to connect with 1 HDMI Display, also works the other way around as a splitter.